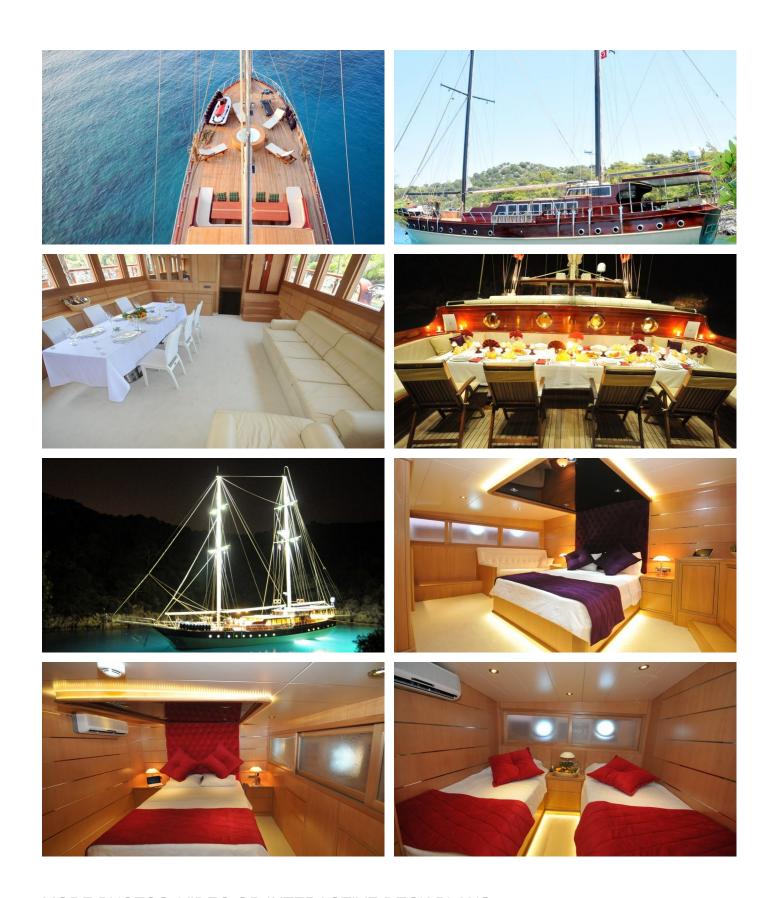

## SEAHORSE YACHT CHARTER

Superyacht SEAHORSE was built in 2002 by Custom. She is a 30m / 98'5 sail yacht with exterior design by . Seahorse offers accommodation for up to 12 guests in 6 cabins with additional room for her crew of 4. She features a variety of amenities to ensure comfortable charter vacations. She also carries an impressive collection of toys as listed below.

## SEAHORSE AMENITIES & TOYS

For a full up-to-date list of leisure facilities or amenities onboard Sail Yacht Seahorse please contact your Yacht Charter Broker prior to booking your vacation. If there is a particular water toy that you would like, but it is not listed, then it may be possible to rent this equipment for you.