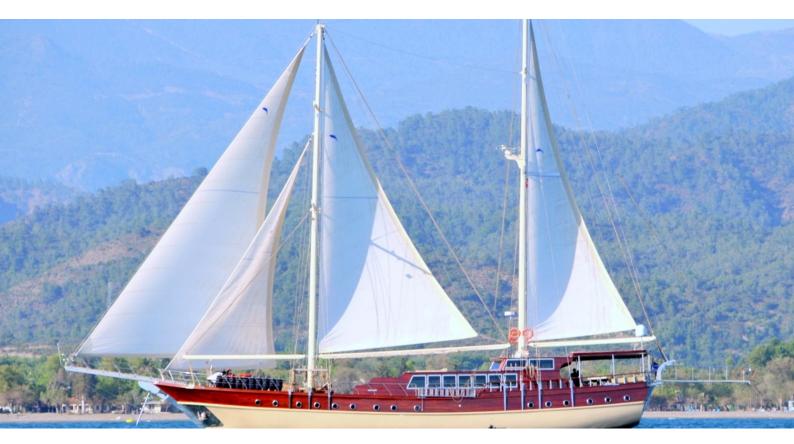

## **SEAHORSE**

Yacht Charter Details for 'Seahorse', the 30m Superyacht built by Custom

**SPECIFICATIONS** 

**LENGTH** 30m / 98'5

BEAM DRAFT 7.3m / 23'11 3m / 9'10

YEAR REFIT 2002 2011

CRUISING SPEED 11 Knots **ACCOMMODATION** 

## SEAHORSE YACHT CHARTER

Superyacht SEAHORSE was built in 2002 by Custom. She is a 30m / 98'5 sail yacht with exterior design by . Seahorse offers accommodation for up to 12 guests in 6 cabins with additional room for her crew of 4. She features a variety of amenities to ensure comfortable charter vacations. She also carries an impressive collection of toys as listed below.