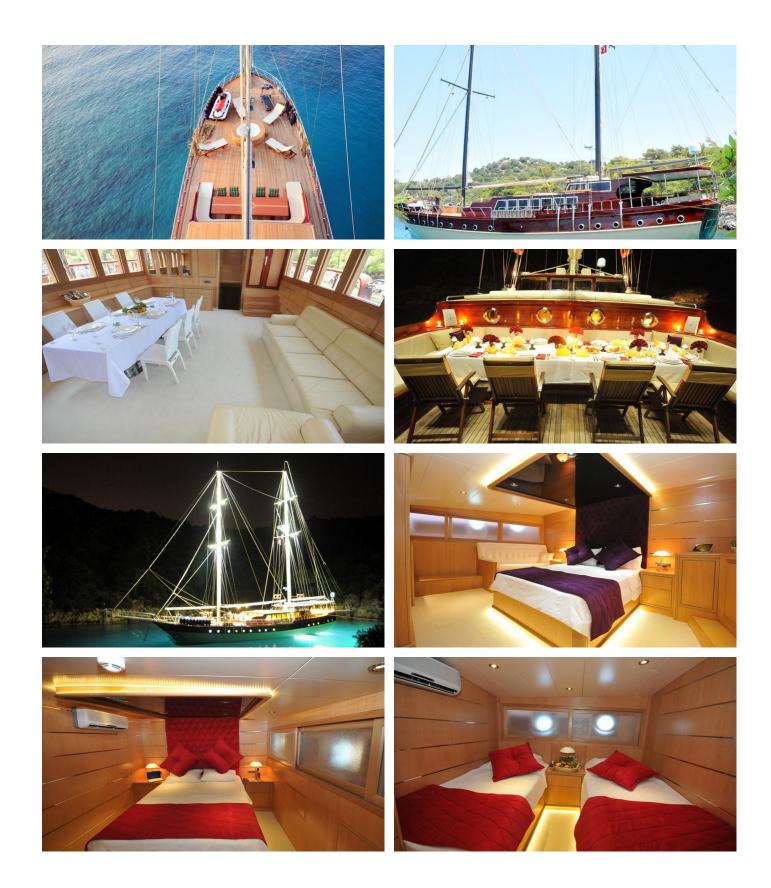

## LET'S DANCE

Yacht Charter Details for 'Let's Dance', the 30m Superyacht built by Custom

**SPECIFICATIONS** 

**LENGTH** 30m / 98'5

BEAM DRAFT 7.3m / 23'11 3m / 9'10

YEAR REFIT 2002 2011

CRUISING SPEED 11 Knots **ACCOMMODATION** 

GUESTS CABINS CREW

12 6 4

**CABIN CONFIGURATION** 

1 Master3 Double1 Twin

**CHARTER RATES** 

SUMMER

from

€19,000 / week + expenses

## LET'S DANCE YACHT CHARTER

Superyacht LET'S DANCE was built in 2002 by Custom. She is a 30m / 98'5 sail yacht with exterior design by . Let's Dance offers accommodation for up to 12 guests in 6 cabins with additional room for her crew of 4. She features a variety of amenities to ensure comfortable charter vacations. She also carries an impressive collection of toys as listed below.

## LET'S DANCE AMENITIES & TOYS

For a full up-to-date list of leisure facilities or amenities onboard Sail Yacht Let's Dance please contact your Yacht Charter Broker prior to booking your vacation. If there is a particular water toy that you would like, but it is not listed, then it may be possible to rent this equipment for you.