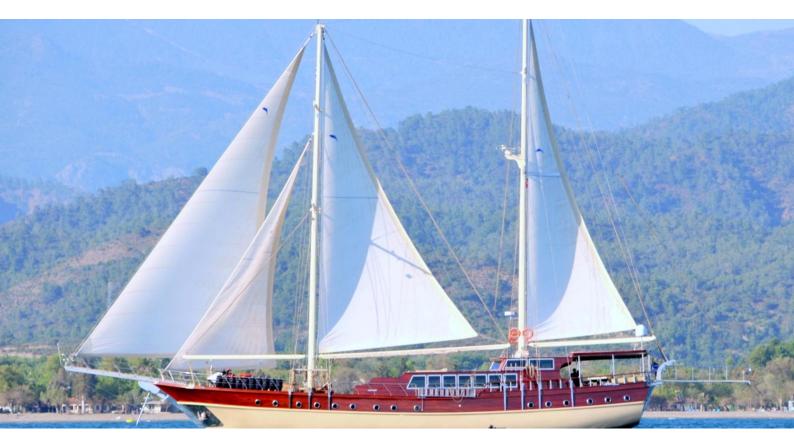

## LET'S DANCE

Yacht Charter Details for 'Let's Dance', the 30m Superyacht built by Custom

**SPECIFICATIONS** 

**LENGTH** 30m / 98'5

BEAM DRAFT 7.3m / 23'11 3m / 9'10

YEAR REFIT 2002 2011

CRUISING SPEED 11 Knots **ACCOMMODATION** 

## LET'S DANCE YACHT CHARTER

Superyacht LET'S DANCE was built in 2002 by Custom. She is a 30m / 98'5 sail yacht with exterior design by . Let's Dance offers accommodation for up to 12 guests in 6 cabins with additional room for her crew of 4. She features a variety of amenities to ensure comfortable charter vacations. She also carries an impressive collection of toys as listed below.