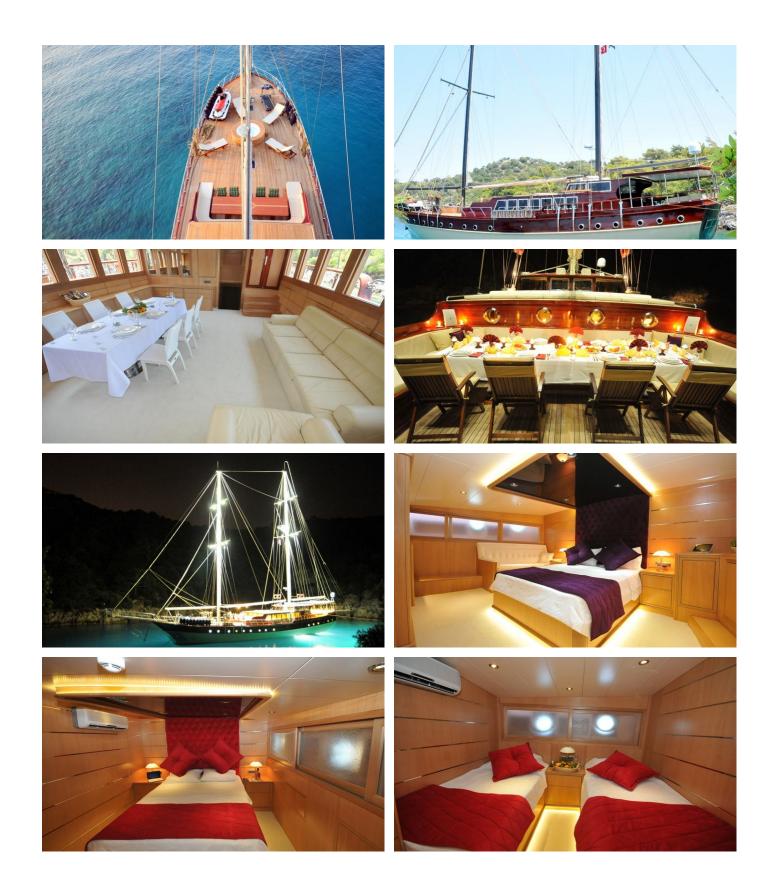

GUESTS CABINS CREW

12 6 4

CABIN CONFIGURATION

1 Master 1 VIP 3 Double 1 Twin

**CHARTER RATES** 

SUMMER

from

€19,000 / week + expenses

## LET'S DANCE AMENITIES & TOYS

For a full up-to-date list of leisure facilities or amenities onboard Sail Yacht Let's Dance please contact your Yacht Charter Broker prior to booking your vacation. If there is a particular water toy that you would like, but it is not listed, then it may be possible to rent this equipment for you.