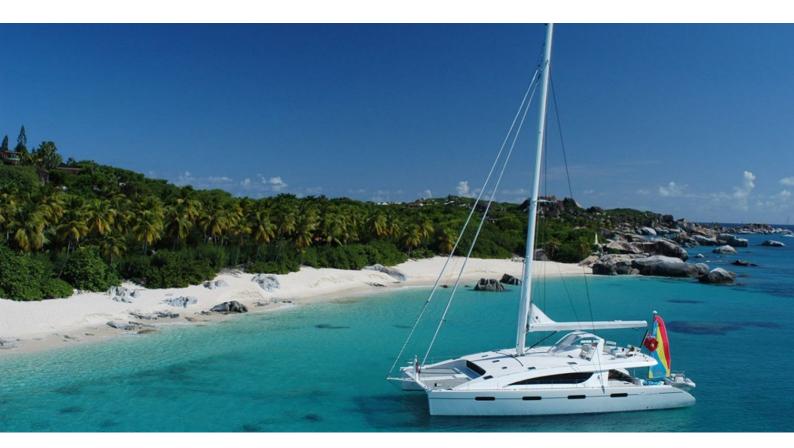

## **ZINGARA**

Yacht Charter Details for 'Zingara', the 23.16m Superyacht built by Matrix Yachts

**SPECIFICATIONS** 

LENGTH 23.16m / 76'

BEAM DRAFT 11.58m / 38' 1.68m / 5'6

YEAR REFIT 2006

CRUISING SPEED 10 Knots GUESTS CABINS

## ZINGARA YACHT CHARTER

Superyacht ZINGARA was built in 2006 by Matrix Yachts. She is a 23.16m / 76' sail yacht with exterior design by . Zingara offers accommodation for up to 10 guests in 5 cabins with additional room for her crew of . She features a variety of amenities to ensure comfortable charter vacations. She also carries an impressive collection of toys as listed below.