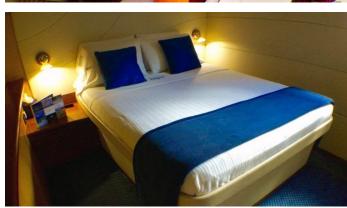

## ZINGARA YACHT CHARTER

Superyacht ZINGARA was built in 2006 by Matrix Yachts. She is a 23.16m / 76' sail yacht with exterior design by . Zingara offers accommodation for up to 10 guests in 5 cabins with additional room for her crew of . She features a variety of amenities to ensure comfortable charter vacations. She also carries an impressive collection of toys as listed below.