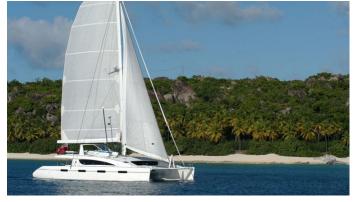

## **ZINGARA**

Yacht Charter Details for 'Zingara', the 23.16m Superyacht built by Matrix Yachts

**SPECIFICATIONS** 

LENGTH 23.16m / 76'

BEAM DRAFT 11.58m / 38' 1.68m / 5'6

YEAR REFIT 2006

CRUISING SPEED 10 Knots GUESTS CABINS

## ZINGARA YACHT CHARTER

Superyacht ZINGARA was built in 2006 by Matrix Yachts. She is a 23.16m / 76' sail yacht with exterior design by . Zingara offers accommodation for up to 10 guests in 5 cabins with additional room for her crew of . She features a variety of amenities to ensure comfortable charter vacations. She also carries an impressive collection of toys as listed below.