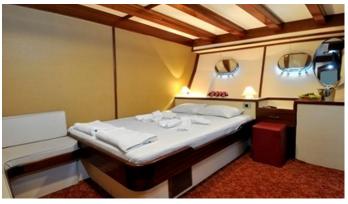

## **ELARA 1 YACHT CHARTER**

Superyacht ELARA 1 was built in 2010 by Bodrum Shipyard. She is a 41 m / 134'6 motor yacht with exterior design by . Elara 1 offers accommodation for up to 24 guests in 12 cabins with additional room for her crew of . She features a variety of amenities to ensure comfortable charter vacations. She also carries an impressive collection of toys as listed below.