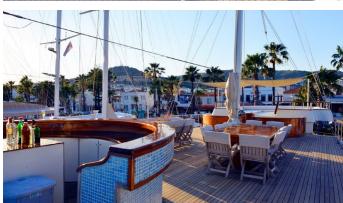

## **ELARA 1 YACHT CHARTER**

Superyacht ELARA 1 was built in 2010 by Bodrum Shipyard. She is a 41 m / 134'6 motor yacht with exterior design by . Elara 1 offers accommodation for up to 24 guests in 12 cabins with additional room for her crew of . She features a variety of amenities to ensure comfortable charter vacations. She also carries an impressive collection of toys as listed below.