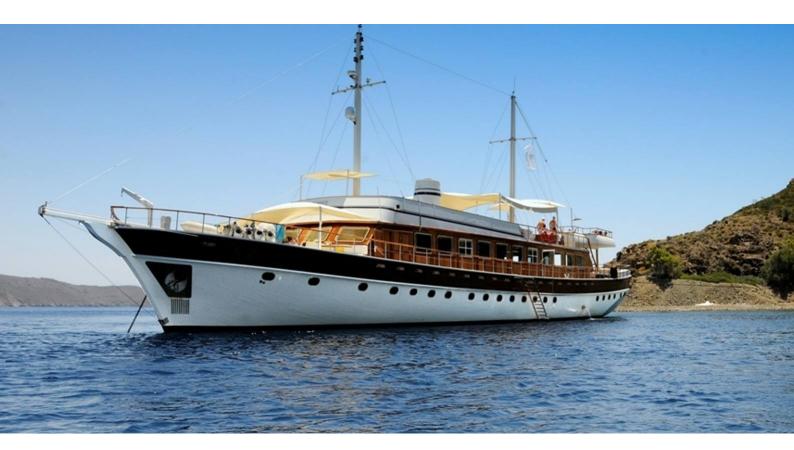

## **ELARA 1**

Yacht Charter Details for 'Elara 1', the 41m Superyacht built by Bodrum Shipyard

**SPECIFICATIONS** 

LENGTH 41m / 134'6

BEAM DRAFT 0m / 0' 0m / 0'

YEAR REFIT 2010

CRUISING SPEED 0 Knots

**ACCOMMODATION** 

## **ELARA 1 YACHT CHARTER**

Superyacht ELARA 1 was built in 2010 by Bodrum Shipyard. She is a 41 m / 134'6 motor yacht with exterior design by . Elara 1 offers accommodation for up to 24 guests in 12 cabins with additional room for her crew of . She features a variety of amenities to ensure comfortable charter vacations. She also carries an impressive collection of toys as listed below.