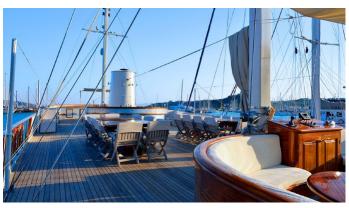

## **ELARA 1 YACHT CHARTER**

Superyacht ELARA 1 was built in 2010 by Bodrum Shipyard. She is a 41 m / 134'6 motor yacht with exterior design by . Elara 1 offers accommodation for up to 24 guests in 12 cabins with additional room for her crew of . She features a variety of amenities to ensure comfortable charter vacations. She also carries an impressive collection of toys as listed below.