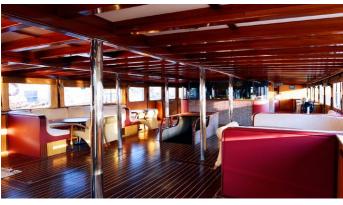

## **ELARA 1 YACHT CHARTER**

Superyacht ELARA 1 was built in 2010 by Bodrum Shipyard. She is a 41 m / 134'6 motor yacht with exterior design by . Elara 1 offers accommodation for up to 24 guests in 12 cabins with additional room for her crew of . She features a variety of amenities to ensure comfortable charter vacations. She also carries an impressive collection of toys as listed below.