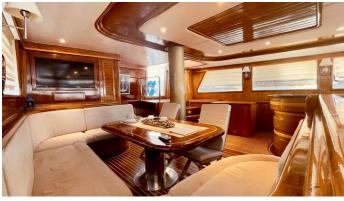

## DIVA DENIZ YACHT CHARTER

Superyacht DIVA DENIZ was built in 2008 by Custom. She is a 29m / 95'2 sail yacht with exterior design by . Diva Deniz offers accommodation for up to 12 guests in 6 cabins with additional room for her crew of 4. She features a variety of amenities to ensure comfortable charter vacations, including, BBQ, Library & WiFi connection on board. She also carries an impressive collection of toys as listed below.

## **DIVA DENIZ AMENITIES & TOYS**

Library

Wi-Fi

BBQ

For a full up-to-date list of leisure facilities or amenities onboard Sail Yacht Diva Deniz please contact your Yacht Charter Broker prior to booking your vacation. If there is a particular water toy that you would like, but it is not listed, then it may be possible to rent this equipment for you.