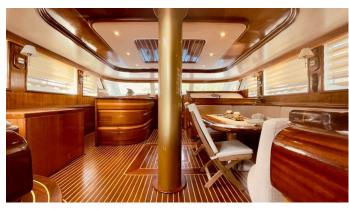

## DIVA DENIZ YACHT CHARTER

Superyacht DIVA DENIZ was built in 2008 by Custom. She is a 29m / 95'2 sail yacht with exterior design by . Diva Deniz offers accommodation for up to 12 guests in 6 cabins with additional room for her crew of 4. She features a variety of amenities to ensure comfortable charter vacations, including, BBQ, Library & WiFi connection on board. She also carries an impressive collection of toys as listed below.

## **DIVA DENIZ AMENITIES & TOYS**

Library

Wi-Fi

BBQ

For a full up-to-date list of leisure facilities or amenities onboard Sail Yacht Diva Deniz please contact your Yacht Charter Broker prior to booking your vacation. If there is a particular water toy that you would like, but it is not listed, then it may be possible to rent this equipment for you.