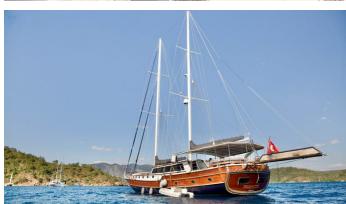

## **DIVA DENIZ**

Yacht Charter Details for 'Diva Deniz', the 29m Superyacht built by Custom

**SPECIFICATIONS** 

**LENGTH** 29m / 95'2

BEAM DRAFT 7.6m / 24'11 3.63m / 11'11

YEAR REFIT 2008 2023

CRUISING SPEED 10 Knots

## DIVA DENIZ YACHT CHARTER

Superyacht DIVA DENIZ was built in 2008 by Custom. She is a 29m / 95'2 sail yacht with exterior design by . Diva Deniz offers accommodation for up to 12 guests in 6 cabins with additional room for her crew of 4. She features a variety of amenities to ensure comfortable charter vacations, including, BBQ, Library & WiFi connection on board. She also carries an impressive collection of toys as listed below.