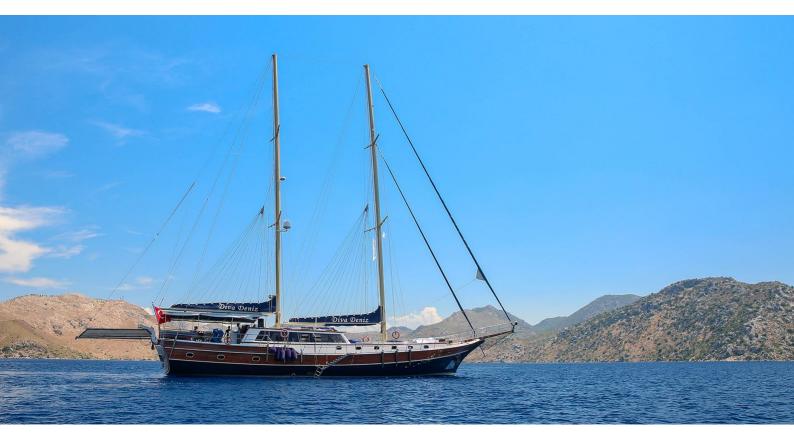

## **DIVA DENIZ**

Yacht Charter Details for 'Diva Deniz', the 29m Superyacht built by Custom

**SPECIFICATIONS** 

**LENGTH** 29m / 95'2

BEAM DRAFT 7.6m / 24'11 3.63m / 11'11

YEAR REFIT 2008 2023

CRUISING SPEED 10 Knots

## DIVA DENIZ YACHT CHARTER

Superyacht DIVA DENIZ was built in 2008 by Custom. She is a 29m / 95'2 sail yacht with exterior design by . Diva Deniz offers accommodation for up to 12 guests in 6 cabins with additional room for her crew of 4. She features a variety of amenities to ensure comfortable charter vacations, including, BBQ, Library & WiFi connection on board. She also carries an impressive collection of toys as listed below.