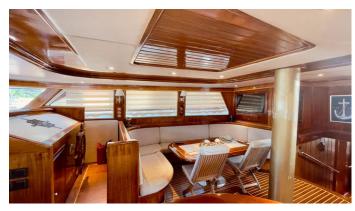

## DIVA DENIZ YACHT CHARTER

Superyacht DIVA DENIZ was built in 2008 by Custom. She is a 29m / 95'2 sail yacht with exterior design by . Diva Deniz offers accommodation for up to 12 guests in 6 cabins with additional room for her crew of 4. She features a variety of amenities to ensure comfortable charter vacations, including, BBQ, Library & WiFi connection on board. She also carries an impressive collection of toys as listed below.

## **DIVA DENIZ AMENITIES & TOYS**

Library

Wi-Fi

BBQ

For a full up-to-date list of leisure facilities or amenities onboard Sail Yacht Diva Deniz please contact your Yacht Charter Broker prior to booking your vacation. If there is a particular water toy that you would like, but it is not listed, then it may be possible to rent this equipment for you.