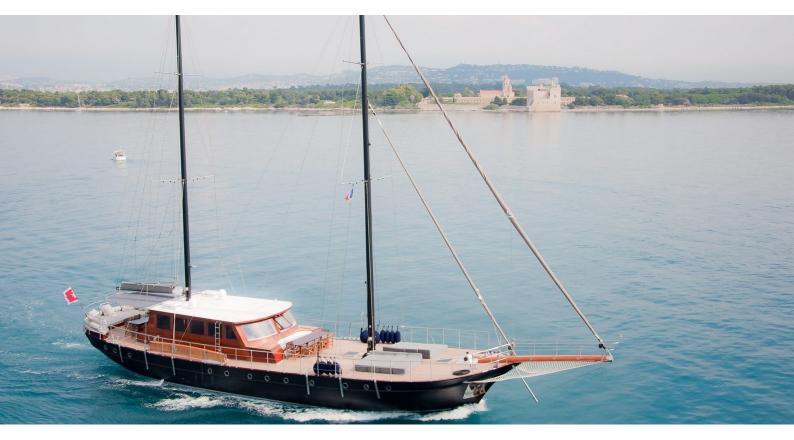

## **DOLCE VITA**

Yacht Charter Details for 'Dolce Vita', the 34.01m Superyacht built by Bodrum Shipyard

**SPECIFICATIONS** 

LENGTH

34.01m / 111'7

BEAM DRAFT

7.54m / 24'9 3.27m / 10'9

YEAR REFIT

## DOLCE VITA YACHT CHARTER

Superyacht DOLCE VITA was built in 2005 by Bodrum Shipyard. She is a 34.01m / 111'7 sail yacht with exterior design by . Dolce Vita offers accommodation for up to 10 guests in 5 cabins with additional room for her crew of 5. She features a variety of amenities to ensure comfortable charter vacations. She also carries an impressive collection of toys as listed below.