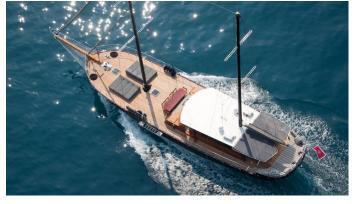

## DOLCE VITA YACHT CHARTER

Superyacht DOLCE VITA was built in 2005 by Bodrum Shipyard. She is a 34.01m / 111'7 sail yacht with exterior design by . Dolce Vita offers accommodation for up to 10 guests in 5 cabins with additional room for her crew of 5. She features a variety of amenities to ensure comfortable charter vacations. She also carries an impressive collection of toys as listed below.