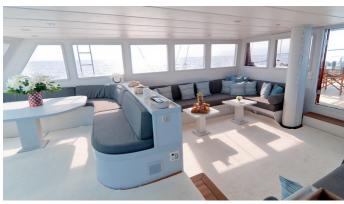

## DOLCE VITA YACHT CHARTER

Superyacht DOLCE VITA was built in 2005 by Bodrum Shipyard. She is a 34.01m / 111'7 sail yacht with exterior design by . Dolce Vita offers accommodation for up to 10 guests in 5 cabins with additional room for her crew of 5. She features a variety of amenities to ensure comfortable charter vacations. She also carries an impressive collection of toys as listed below.