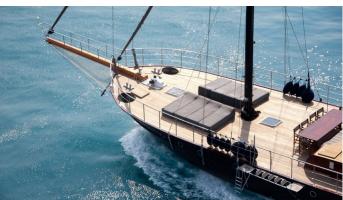

## **DOLCE VITA**

Yacht Charter Details for 'Dolce Vita', the 34.01m Superyacht built by Bodrum Shipyard

**SPECIFICATIONS** 

LENGTH

34.01m / 111'7

BEAM DRAFT

7.54m / 24'9 3.27m / 10'9

YEAR REFIT

## DOLCE VITA YACHT CHARTER

Superyacht DOLCE VITA was built in 2005 by Bodrum Shipyard. She is a 34.01m / 111'7 sail yacht with exterior design by . Dolce Vita offers accommodation for up to 10 guests in 5 cabins with additional room for her crew of 5. She features a variety of amenities to ensure comfortable charter vacations. She also carries an impressive collection of toys as listed below.