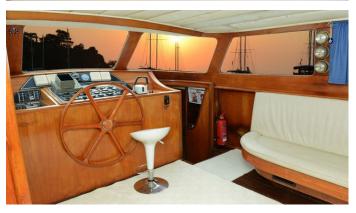

## HERMES YACHT CHARTER

Superyacht HERMES was built in 1991 by Custom. She is a 27m / 88'7 sail yacht with exterior design by . Hermes offers accommodation for up to guests in cabins with additional room for her crew of . She features a variety of amenities to ensure comfortable charter vacations. She also carries an impressive collection of toys as listed below.

### HERMES AMENITIES & TOYS

For a full up-to-date list of leisure facilities or amenities onboard Sail Yacht Hermes please contact your Yacht Charter Broker prior to booking your vacation. If there is a particular water toy that you would like, but it is not listed, then it may be possible to rent this equipment for you.