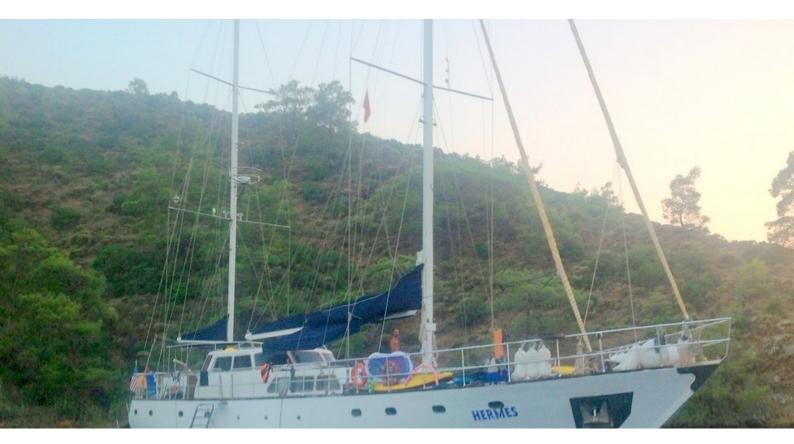

# **HERMES**

Yacht Charter Details for 'Hermes', the 27m Superyacht built by Custom

**SPECIFICATIONS** 

**LENGTH** 27m / 88'7

BEAM DRAFT 6.5m / 21'4 0m / 0'

YEAR REFIT 1991 2010

CRUISING SPEED 10 Knots **ACCOMMODATION** 

## HERMES YACHT CHARTER

Superyacht HERMES was built in 1991 by Custom. She is a 27m / 88'7 sail yacht with exterior design by . Hermes offers accommodation for up to guests in cabins with additional room for her crew of . She features a variety of amenities to ensure comfortable charter vacations. She also carries an impressive collection of toys as listed below.