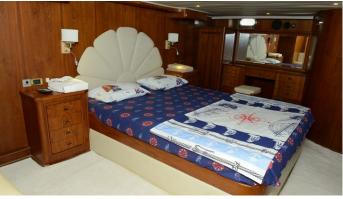

## HERMES YACHT CHARTER

Superyacht HERMES was built in 1991 by Custom. She is a 27m / 88'7 sail yacht with exterior design by . Hermes offers accommodation for up to guests in cabins with additional room for her crew of . She features a variety of amenities to ensure comfortable charter vacations. She also carries an impressive collection of toys as listed below.