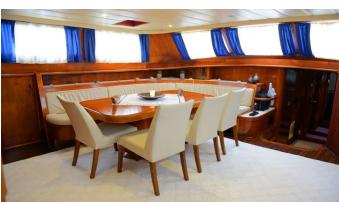

## HERMES YACHT CHARTER

Superyacht HERMES was built in 1991 by Custom. She is a 27m / 88'7 sail yacht with exterior design by . Hermes offers accommodation for up to guests in cabins with additional room for her crew of . She features a variety of amenities to ensure comfortable charter vacations. She also carries an impressive collection of toys as listed below.

### HERMES AMENITIES & TOYS

For a full up-to-date list of leisure facilities or amenities onboard Sail Yacht Hermes please contact your Yacht Charter Broker prior to booking your vacation. If there is a particular water toy that you would like, but it is not listed, then it may be possible to rent this equipment for you.