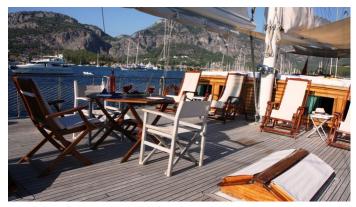

## AMAZON SOLO YACHT CHARTER

Superyacht AMAZON SOLO was built in 1998 by Custom. She is a 28m / 91'10 sail yacht with exterior design by . Amazon Solo offers accommodation for up to 12 guests in 6 cabins with additional room for her crew of 4. She features a variety of amenities to ensure comfortable charter vacations. She also carries an impressive collection of toys as listed below.