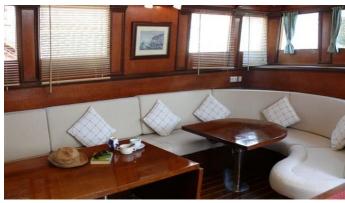

## AMAZON SOLO YACHT CHARTER

Superyacht AMAZON SOLO was built in 1998 by Custom. She is a 28m / 91'10 sail yacht with exterior design by . Amazon Solo offers accommodation for up to 12 guests in 6 cabins with additional room for her crew of 4. She features a variety of amenities to ensure comfortable charter vacations. She also carries an impressive collection of toys as listed below.