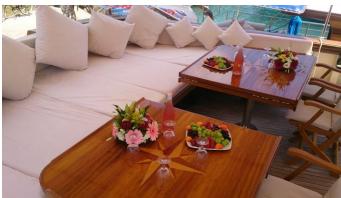

## AMAZON SOLO YACHT CHARTER

Superyacht AMAZON SOLO was built in 1998 by Custom. She is a 28m / 91'10 sail yacht with exterior design by . Amazon Solo offers accommodation for up to 12 guests in 6 cabins with additional room for her crew of 4. She features a variety of amenities to ensure comfortable charter vacations. She also carries an impressive collection of toys as listed below.