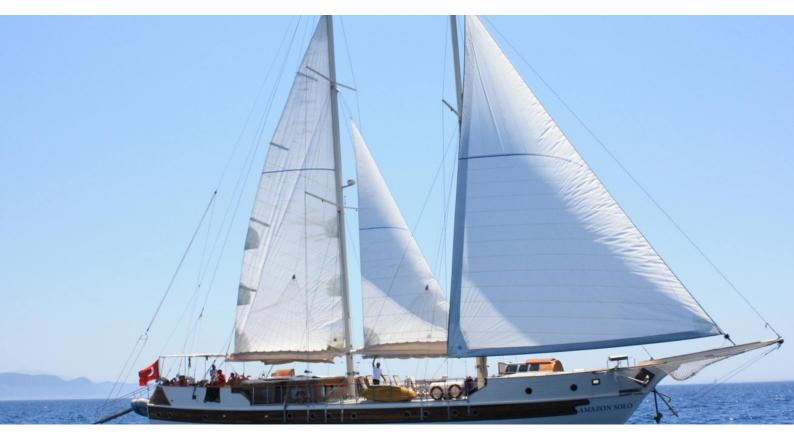

## **AMAZON SOLO**

Yacht Charter Details for 'Amazon Solo', the 28m Superyacht built by Custom

**SPECIFICATIONS** 

LENGTH 28m / 91'10

BEAM DRAFT 7m / 23' 0m / 0'

YEAR REFIT 1998 2014

CRUISING SPEED

0 Knots

## AMAZON SOLO YACHT CHARTER

Superyacht AMAZON SOLO was built in 1998 by Custom. She is a 28m / 91'10 sail yacht with exterior design by . Amazon Solo offers accommodation for up to 12 guests in 6 cabins with additional room for her crew of 4. She features a variety of amenities to ensure comfortable charter vacations. She also carries an impressive collection of toys as listed below.