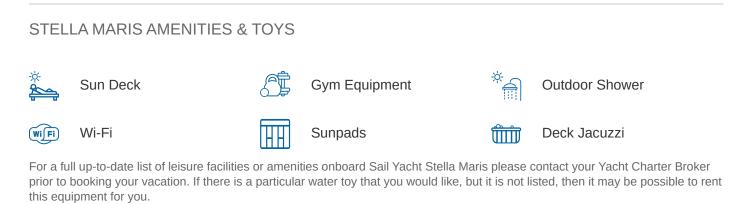

## STELLA MARIS YACHT CHARTER

Superyacht STELLA MARIS was built in 2004 by Custom. She is a 38m / 124'8 sail yacht with exterior design by . Stella Maris offers accommodation for up to 16 guests in 8 cabins with additional room for her crew of 5. She features a variety of amenities to ensure comfortable charter vacations. She also carries an impressive collection of toys as listed below.

MORE TENDERS, TOYS & YACHT AMMENITIES INFO: