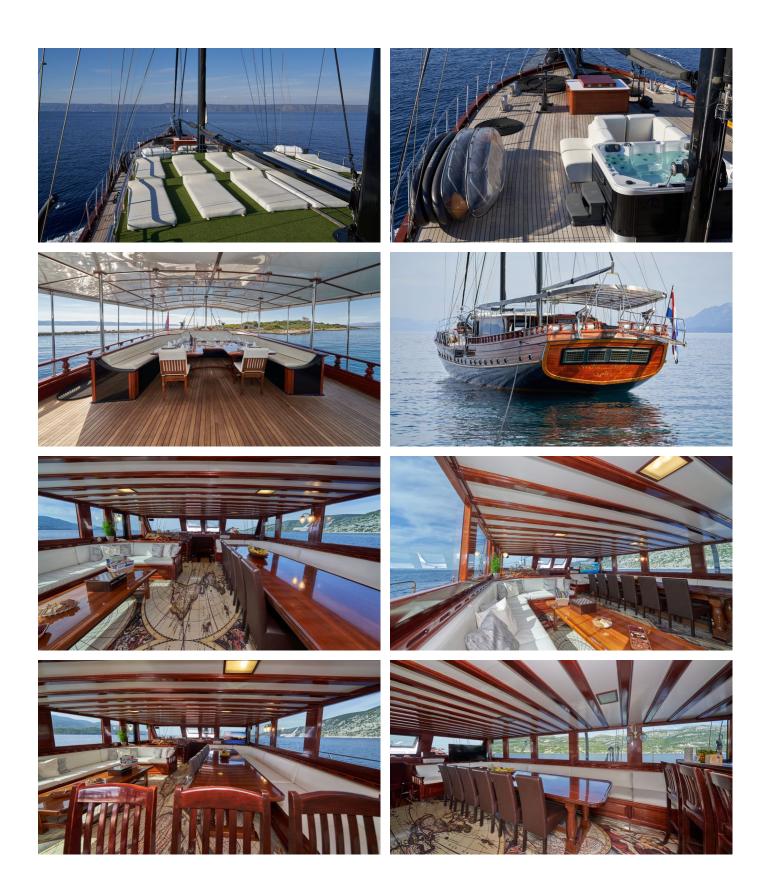

## ACCOMMODATION

GUESTS CABINS 8 16

## CABIN CONFIGURATION

1 Master 4 Double

CREW

5

1 VIP

2 Twin

## STELLA MARIS YACHT CHARTER

Superyacht STELLA MARIS was built in 2004 by Custom. She is a 38m / 124'8 sail yacht with exterior design by . Stella Maris offers accommodation for up to 16 guests in 8 cabins with additional room for her crew of 5. She features a variety of amenities to ensure comfortable charter vacations. She also carries an impressive collection of toys as listed below.