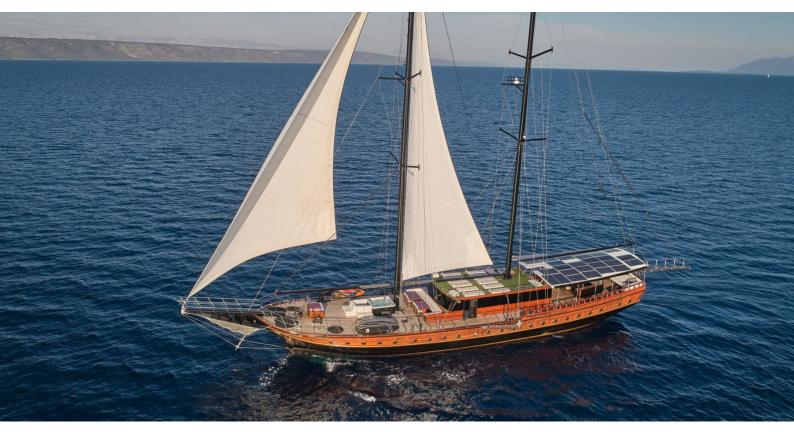

## **STELLA MARIS**

Yacht Charter Details for 'Stella Maris', the 38m Superyacht built by Custom

## STELLA MARIS YACHT CHARTER

Superyacht STELLA MARIS was built in 2004 by Custom. She is a 38m / 124'8 sail yacht with exterior design by . Stella Maris offers accommodation for up to 16 guests in 8 cabins with additional room for her crew of 5. She features a variety of amenities to ensure comfortable charter vacations. She also carries an impressive collection of toys as listed below.