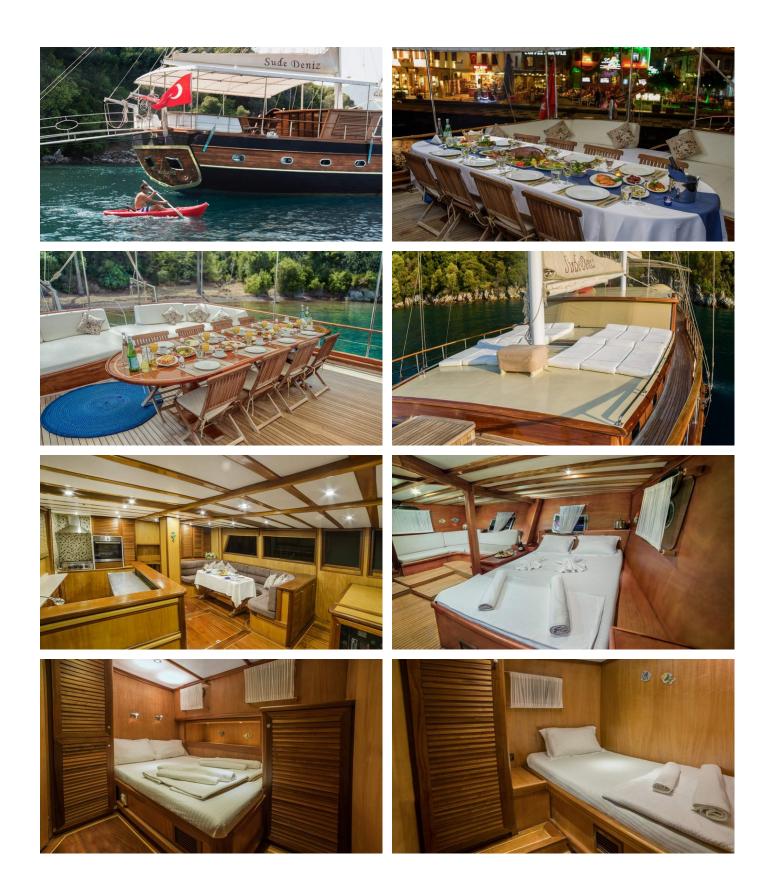

**ACCOMMODATION** 

GUESTS CABINS CREW

12 7

3

CABIN CONFIGURATION

1 Master3 Double2 Single

CHARTER RATES

SUMMER POA

## SUDE DENIZ YACHT CHARTER

Superyacht SUDE DENIZ was built in 1997 by Custom. She is a 24.8m / 81'4 sail yacht with exterior design by . Sude Deniz offers accommodation for up to 12 guests in 7 cabins with additional room for her crew of 3. She features a variety of amenities to ensure comfortable charter vacations, including, Barbeque & Air Conditioning. She also carries an impressive collection of toys as listed below.

## SUDE DENIZ AMENITIES & TOYS

Air Conditioning

BBQ

For a full up-to-date list of leisure facilities or amenities onboard Sail Yacht Sude Deniz please contact your Yacht Charter Broker prior to booking your vacation. If there is a particular water toy that you would like, but it is not listed, then it may be possible to rent this equipment for you.