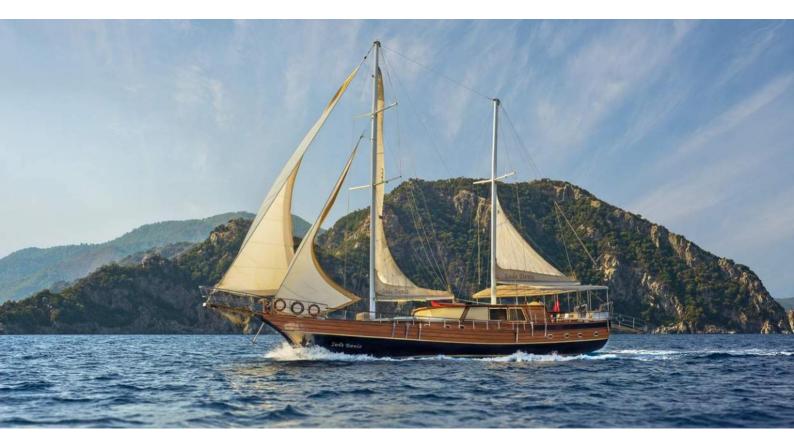

## SUDE DENIZ

Yacht Charter Details for 'Sude Deniz', the 24.8m Superyacht built by Custom

**SPECIFICATIONS** 

LENGTH 24.8m / 81'4

BEAM DRAFT 6.4m / 21' 2.65m / 8'8

YEAR REFIT 1997 2015

CRUISING SPEED

8 Knots

## SUDE DENIZ YACHT CHARTER

Superyacht SUDE DENIZ was built in 1997 by Custom. She is a 24.8m / 81'4 sail yacht with exterior design by . Sude Deniz offers accommodation for up to 12 guests in 7 cabins with additional room for her crew of 3. She features a variety of amenities to ensure comfortable charter vacations, including, Barbeque & Air Conditioning. She also carries an impressive collection of toys as listed below.