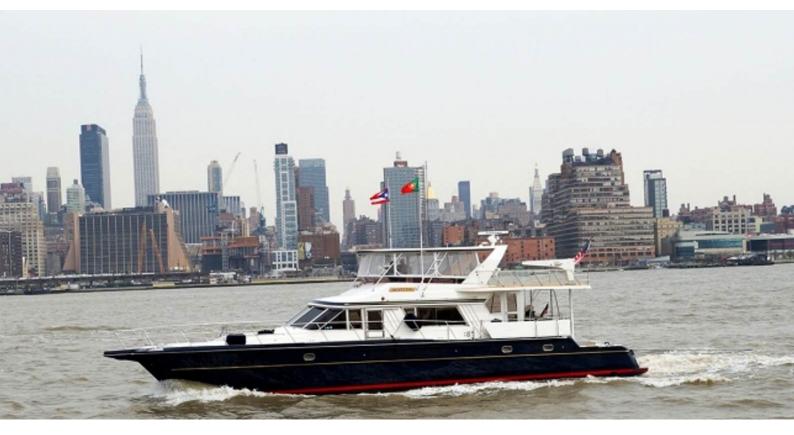

## **SOTITO**

Yacht Charter Details for 'Sotito', the 21.64m Superyacht built by President

**SPECIFICATIONS** 

LENGTH 21.64m / 71'

BEAM DRAFT 5.49m / 18' 1.83m / 6'

YEAR REFIT 1997

CRUISING SPEED 15 Knots ACCOMMODATION

## SOTITO YACHT CHARTER

Superyacht SOTITO was built in 1997 by President. She is a 21.64m / 71' motor yacht with exterior design by . Sotito offers accommodation for up to 6 guests in 3 cabins with additional room for her crew of . She features a variety of amenities to ensure comfortable charter vacations. She also carries an impressive collection of toys as listed below.