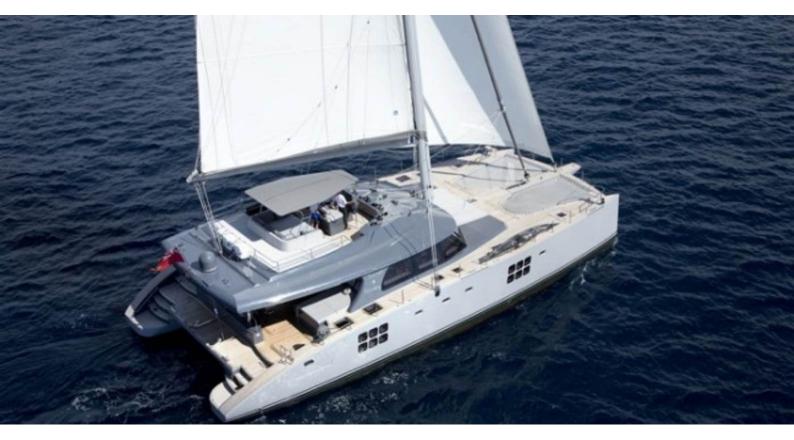

## **ROLEENO**

Yacht Charter Details for 'Roleeno', the 21m Superyacht built by Sunreef Yachts

**SPECIFICATIONS** 

LENGTH 21m / 68'11

BEAM DRAFT 10.5m / 34'5 1.9m / 6'3

YEAR REFIT 2013

CRUISING SPEED 8.5 Knots **ACCOMMODATION** 

## ROLEENO YACHT CHARTER

Superyacht ROLEENO was built in 2013 by Sunreef Yachts. She is a 21m / 68'11 motor/sailer yacht with exterior design by . Roleeno offers accommodation for up to 8 guests in 4 cabins with additional room for her crew of . She features a variety of amenities to ensure comfortable charter vacations. She also carries an impressive collection of toys as listed below.