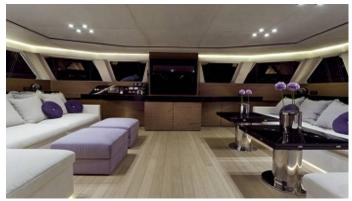

## ROLEENO YACHT CHARTER

Superyacht ROLEENO was built in 2013 by Sunreef Yachts. She is a 21m / 68'11 motor/sailer yacht with exterior design by . Roleeno offers accommodation for up to 8 guests in 4 cabins with additional room for her crew of . She features a variety of amenities to ensure comfortable charter vacations. She also carries an impressive collection of toys as listed below.