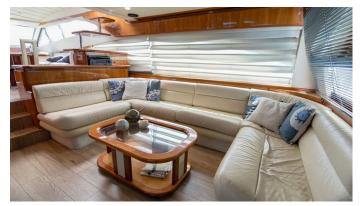

## ANANAS YACHT CHARTER

Superyacht ANANAS was built in 2002 by Ferretti Yachts. She is a 21.2m / 69'7 motor yacht with exterior design by . Ananas offers accommodation for up to 8 guests in 4 cabins with additional room for her crew of 3. She features a variety of amenities to ensure comfortable charter vacations. She also carries an impressive collection of toys as listed below.

### **ANANAS AMENITIES & TOYS**

For a full up-to-date list of leisure facilities or amenities onboard Motor Yacht Ananas please contact your Yacht Charter Broker prior to booking your vacation. If there is a particular water toy that you would like, but it is not listed, then it may be possible to rent this equipment for you.