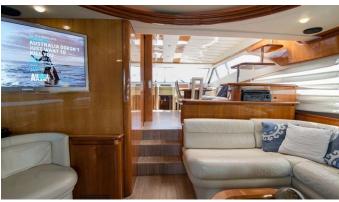

## ANANAS YACHT CHARTER

Superyacht ANANAS was built in 2002 by Ferretti Yachts. She is a 21.2m / 69'7 motor yacht with exterior design by . Ananas offers accommodation for up to 8 guests in 4 cabins with additional room for her crew of 3. She features a variety of amenities to ensure comfortable charter vacations. She also carries an impressive collection of toys as listed below.

### **ANANAS AMENITIES & TOYS**

For a full up-to-date list of leisure facilities or amenities onboard Motor Yacht Ananas please contact your Yacht Charter Broker prior to booking your vacation. If there is a particular water toy that you would like, but it is not listed, then it may be possible to rent this equipment for you.