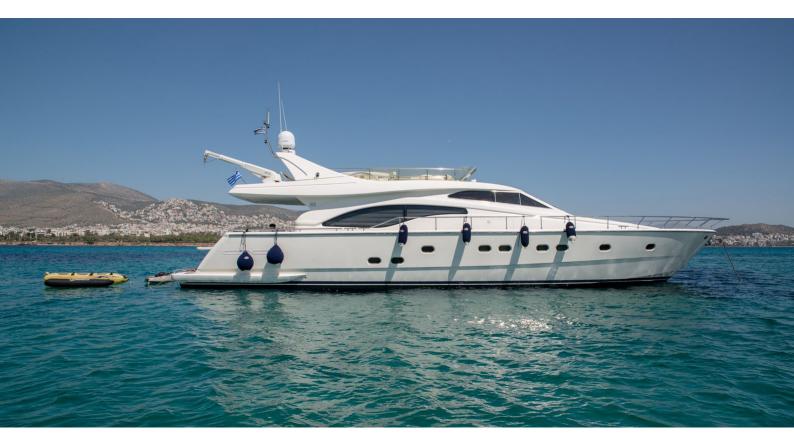

# **ANANAS**

Yacht Charter Details for 'Ananas', the 21.2m Superyacht built by Ferretti Yachts

**SPECIFICATIONS** 

LENGTH 21.2m / 69'7

BEAM DRAFT 5.63m / 18'6 1.75m / 5'9

YEAR REFIT 2002 2015

CRUISING SPEED 25 Knots ACCOMMODATION

## ANANAS YACHT CHARTER

Superyacht ANANAS was built in 2002 by Ferretti Yachts. She is a 21.2m / 69'7 motor yacht with exterior design by . Ananas offers accommodation for up to 8 guests in 4 cabins with additional room for her crew of 3. She features a variety of amenities to ensure comfortable charter vacations. She also carries an impressive collection of toys as listed below.