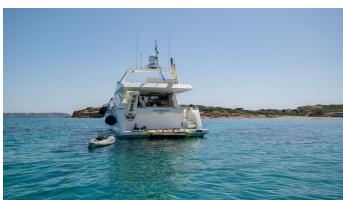

# **ANANAS**

Yacht Charter Details for 'Ananas', the 21.2m Superyacht built by Ferretti Yachts

**SPECIFICATIONS** 

LENGTH 21.2m / 69'7

BEAM DRAFT 5.63m / 18'6 1.75m / 5'9

YEAR REFIT 2002 2015

CRUISING SPEED 25 Knots ACCOMMODATION

## ANANAS YACHT CHARTER

Superyacht ANANAS was built in 2002 by Ferretti Yachts. She is a 21.2m / 69'7 motor yacht with exterior design by . Ananas offers accommodation for up to 8 guests in 4 cabins with additional room for her crew of 3. She features a variety of amenities to ensure comfortable charter vacations. She also carries an impressive collection of toys as listed below.