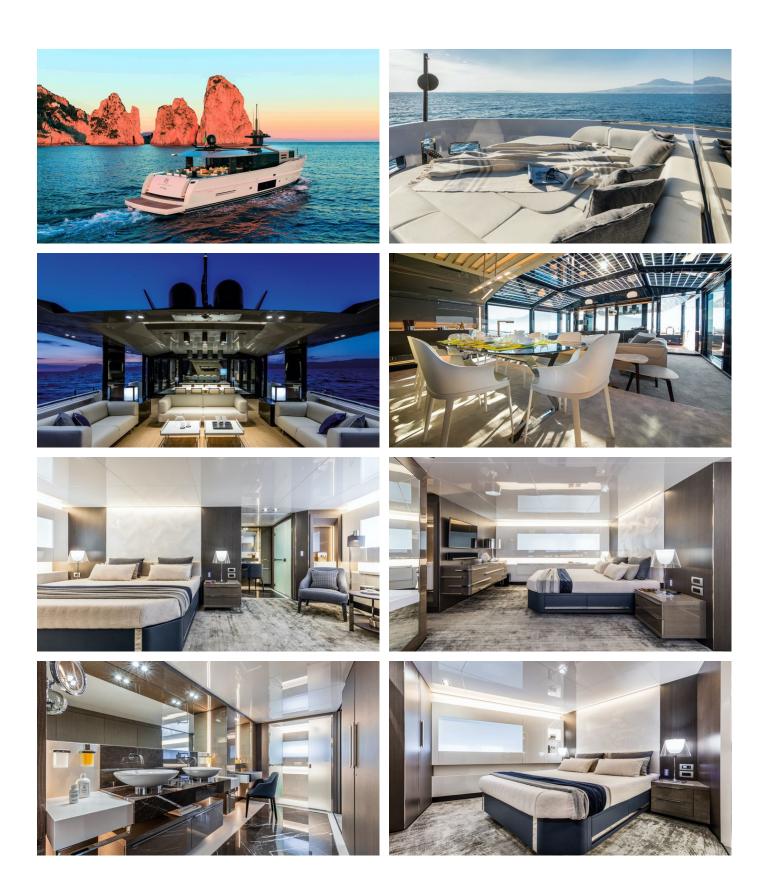

### DHAMMA II YACHT CHARTER

Superyacht DHAMMA II was built in 2011 by Arcadia. She is a 26.01m / 85'4 A85 motor yacht with exterior design by Francesco Guida and interior styling by Francesco Guida . Dhamma II offers accommodation for up to 8 guests in 4 cabins with additional room for her crew of 4. She features a variety of amenities to ensure comfortable charter vacations. She also carries an impressive collection of toys as listed below.