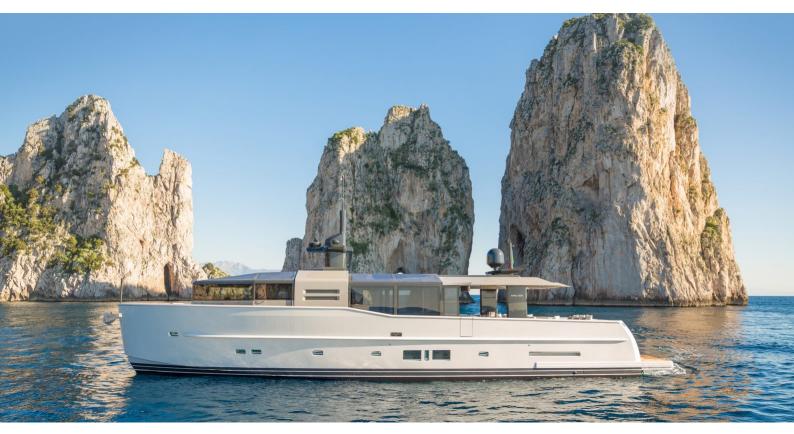

# DHAMMA II

Yacht Charter Details for 'Dhamma II', the 26.01m Superyacht built by Arcadia

4

### DHAMMA II YACHT CHARTER

Superyacht DHAMMA II was built in 2011 by Arcadia. She is a 26.01m / 85'4 A85 motor yacht with exterior design by Francesco Guida and interior styling by Francesco Guida . Dhamma II offers accommodation for up to 8 guests in 4 cabins with additional room for her crew of 4. She features a variety of amenities to ensure comfortable charter vacations. She also carries an impressive collection of toys as listed below.