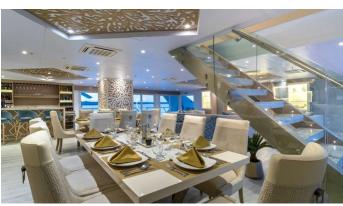

#### **ELITE YACHT CHARTER**

Superyacht ELITE was built in 2011 by Custom. She is a 34.44m / 113' motor yacht with exterior design by . Elite offers accommodation for up to 16 guests in 8 cabins with additional room for her crew of . She features a variety of amenities to ensure comfortable charter vacations. She also carries an impressive collection of toys as listed below.