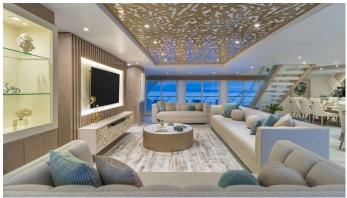

#### **ELITE YACHT CHARTER**

Superyacht ELITE was built in 2011 by Custom. She is a 34.44m / 113' motor yacht with exterior design by . Elite offers accommodation for up to 16 guests in 8 cabins with additional room for her crew of . She features a variety of amenities to ensure comfortable charter vacations. She also carries an impressive collection of toys as listed below.