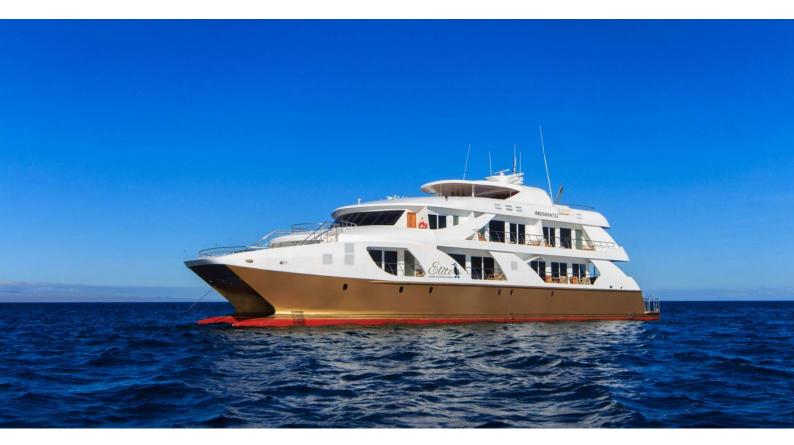

# **ELITE**

Yacht Charter Details for 'Elite', the 34.44m Superyacht built by Custom

#### **ELITE YACHT CHARTER**

Superyacht ELITE was built in 2011 by Custom. She is a 34.44m / 113' motor yacht with exterior design by . Elite offers accommodation for up to 16 guests in 8 cabins with additional room for her crew of . She features a variety of amenities to ensure comfortable charter vacations. She also carries an impressive collection of toys as listed below.