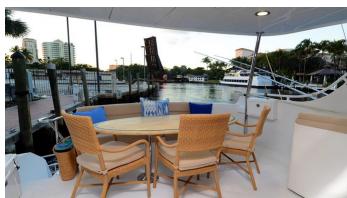

# **SEACLUSION**

Yacht Charter Details for 'Seaclusion', the 22.86m Superyacht built by Hatteras

**SPECIFICATIONS** 

LENGTH 22.86m / 75'

BEAM DRAFT 1.83m / 6' 5.79m / 19'

YEAR REFIT 2005

CRUISING SPEED 0 Knots

### SEACLUSION YACHT CHARTER

Superyacht SEACLUSION was built in 2005 by Hatteras. She is a 22.86m / 75' motor yacht with exterior design by . Seaclusion offers accommodation for up to guests in cabins with additional room for her crew of . She features a variety of amenities to ensure comfortable charter vacations. She also carries an impressive collection of toys as listed below.