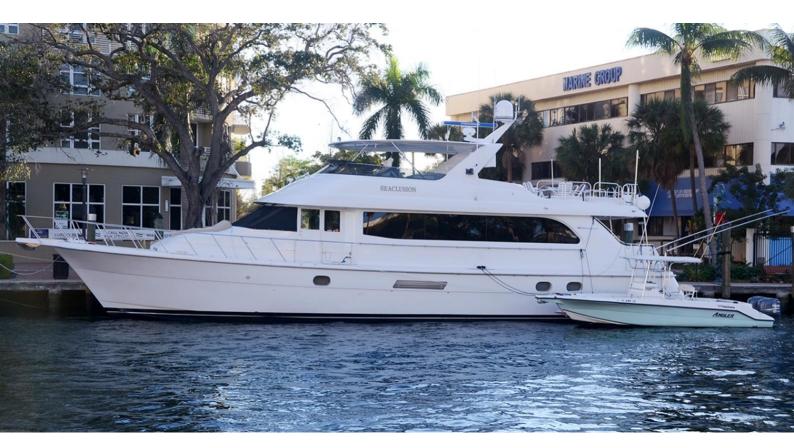

# **SEACLUSION**

Yacht Charter Details for 'Seaclusion', the 22.86m Superyacht built by Hatteras

**SPECIFICATIONS** 

LENGTH 22.86m / 75'

BEAM DRAFT 1.83m / 6' 5.79m / 19'

YEAR REFIT 2005

CRUISING SPEED 0 Knots

### SEACLUSION YACHT CHARTER

Superyacht SEACLUSION was built in 2005 by Hatteras. She is a 22.86m / 75' motor yacht with exterior design by . Seaclusion offers accommodation for up to guests in cabins with additional room for her crew of . She features a variety of amenities to ensure comfortable charter vacations. She also carries an impressive collection of toys as listed below.