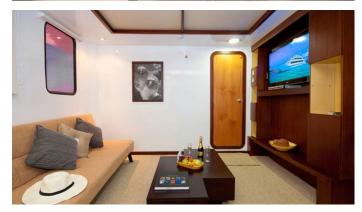

## CORMORANT YACHT CHARTER

Superyacht CORMORANT was built in 2011 by Custom. She is a 32.92m / 108' motor yacht with exterior design by . Cormorant offers accommodation for up to 16 guests in 8 cabins with additional room for her crew of 11. She features a variety of amenities to ensure comfortable charter vacations. She also carries an impressive collection of toys as listed below.