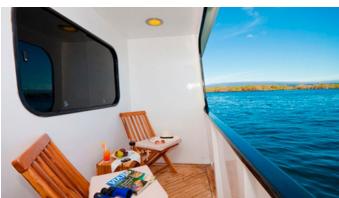

## CORMORANT YACHT CHARTER

Superyacht CORMORANT was built in 2011 by Custom. She is a 32.92m / 108' motor yacht with exterior design by . Cormorant offers accommodation for up to 16 guests in 8 cabins with additional room for her crew of 11. She features a variety of amenities to ensure comfortable charter vacations. She also carries an impressive collection of toys as listed below.