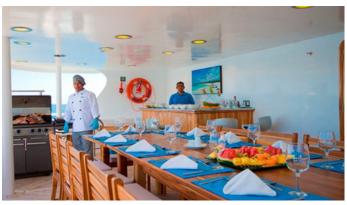

## CORMORANT YACHT CHARTER

Superyacht CORMORANT was built in 2011 by Custom. She is a 32.92m / 108' motor yacht with exterior design by . Cormorant offers accommodation for up to 16 guests in 8 cabins with additional room for her crew of 11. She features a variety of amenities to ensure comfortable charter vacations. She also carries an impressive collection of toys as listed below.