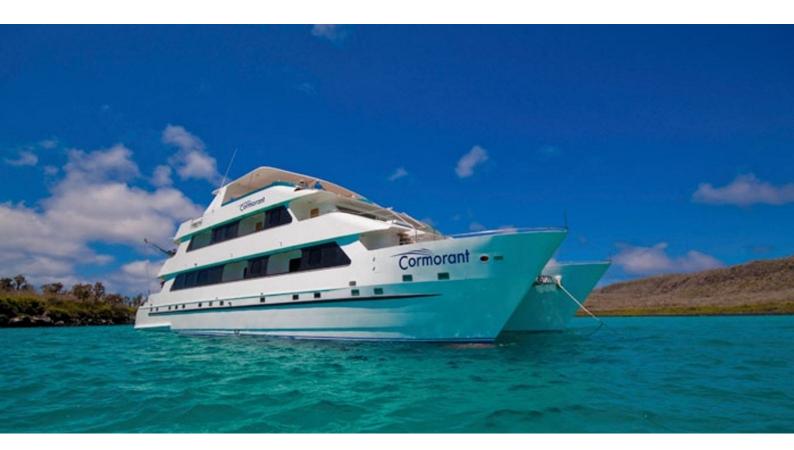

## **CORMORANT**

Yacht Charter Details for 'Cormorant', the 32.92m Superyacht built by Custom

**SPECIFICATIONS** 

LENGTH 32.92m / 108'

BEAM DRAFT 11.89m / 39' 1.52m / 5'

YEAR REFIT 2011

CRUISING SPEED

0 Knots

## CORMORANT YACHT CHARTER

Superyacht CORMORANT was built in 2011 by Custom. She is a 32.92m / 108' motor yacht with exterior design by . Cormorant offers accommodation for up to 16 guests in 8 cabins with additional room for her crew of 11. She features a variety of amenities to ensure comfortable charter vacations. She also carries an impressive collection of toys as listed below.