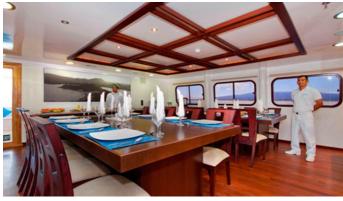

## CORMORANT YACHT CHARTER

Superyacht CORMORANT was built in 2011 by Custom. She is a 32.92m / 108' motor yacht with exterior design by . Cormorant offers accommodation for up to 16 guests in 8 cabins with additional room for her crew of 11. She features a variety of amenities to ensure comfortable charter vacations. She also carries an impressive collection of toys as listed below.