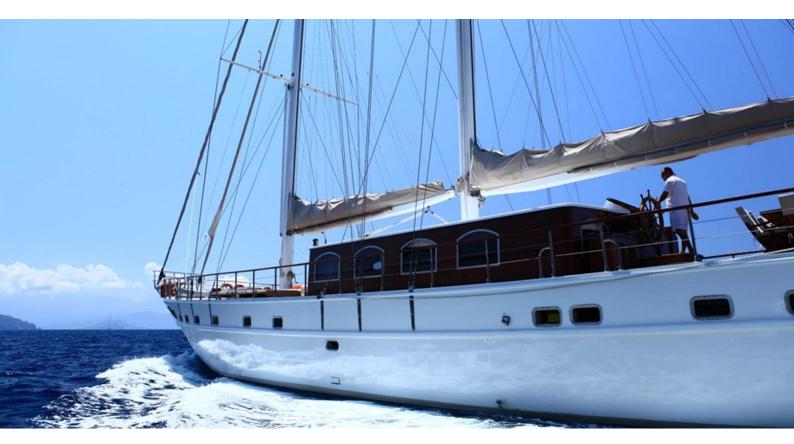

## CEO III

Yacht Charter Details for 'CEO III', the 29m Superyacht built by Tuzla Shipyard

**SPECIFICATIONS** 

**LENGTH** 29m / 95'2

BEAM DRAFT 7.5m / 24'7 2.8m / 9'2

YEAR REFIT 2003

CRUISING SPEED 7 Knots

**ACCOMMODATION** 

## CEO III YACHT CHARTER

Superyacht CEO III was built in 2003 by Tuzla Shipyard. She is a 29m / 95'2 motor yacht with exterior design by . CEO III offers accommodation for up to 12 guests in 6 cabins with additional room for her crew of 4. She features a variety of amenities to ensure comfortable charter vacations. She also carries an impressive collection of toys as listed below.