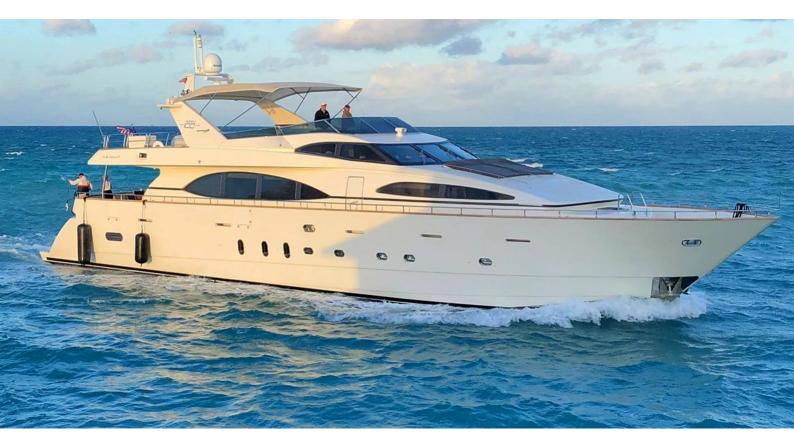

## REFLECTION YACHT CHARTER

Superyacht REFLECTION was built in 2003 by Azimut. She is a 30.75m / 100'11 Azimut 100 Jumbo motor yacht with exterior design by Stefano Righini and interior styling by Zuretti . Reflection offers accommodation for up to 8 guests in 4 cabins with additional room for her crew of 4. She features a variety of amenities to ensure comfortable charter vacations. She also carries an impressive collection of toys as listed below.