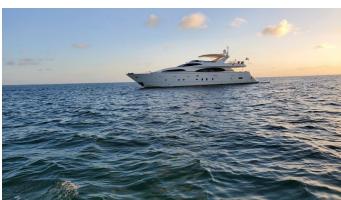

## REFLECTION

Yacht Charter Details for 'Reflection', the 30.75m Superyacht built by Azimut

**SPECIFICATIONS** 

LENGTH

30.75m / 100'11

BEAM

DRAFT

6.6m / 21'8

## REFLECTION YACHT CHARTER

Superyacht REFLECTION was built in 2003 by Azimut. She is a 30.75m / 100'11 Azimut 100 Jumbo motor yacht with exterior design by Stefano Righini and interior styling by Zuretti . Reflection offers accommodation for up to 8 guests in 4 cabins with additional room for her crew of 4. She features a variety of amenities to ensure comfortable charter vacations. She also carries an impressive collection of toys as listed below.