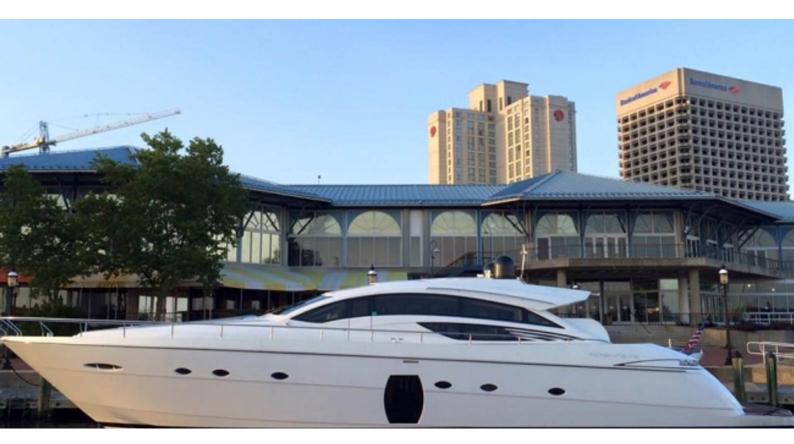

## **VANTAGE**

Yacht Charter Details for 'Vantage', the 21.95m Superyacht built by Pershing

**SPECIFICATIONS** 

LENGTH 21.95m / 72'

BEAM DRAFT 0m / 0' 0m / 0'

YEAR REFIT 2010

CRUISING SPEED 0 Knots

**ACCOMMODATION** 

## VANTAGE YACHT CHARTER

Superyacht VANTAGE was built in 2010 by Pershing. She is a 21.95m / 72' motor yacht with exterior design by . Vantage offers accommodation for up to 6 guests in 3 cabins with additional room for her crew of . She features a variety of amenities to ensure comfortable charter vacations. She also carries an impressive collection of toys as listed below.