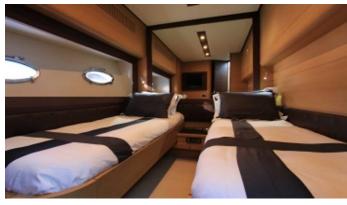

GUESTS CABINS

3

CABIN CONFIGURATION

**CHARTER RATES** 

SUMMER

from

\$35,000 / week + expenses

WINTER

## VANTAGE YACHT CHARTER

Superyacht VANTAGE was built in 2010 by Pershing. She is a 21.95m / 72' motor yacht with exterior design by . Vantage offers accommodation for up to 6 guests in 3 cabins with additional room for her crew of . She features a variety of amenities to ensure comfortable charter vacations. She also carries an impressive collection of toys as listed below.