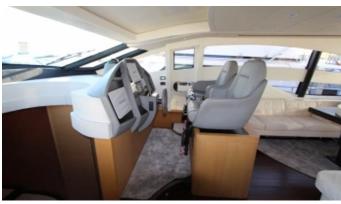

## VANTAGE YACHT CHARTER

Superyacht VANTAGE was built in 2010 by Pershing. She is a 21.95m / 72' motor yacht with exterior design by . Vantage offers accommodation for up to 6 guests in 3 cabins with additional room for her crew of . She features a variety of amenities to ensure comfortable charter vacations. She also carries an impressive collection of toys as listed below.