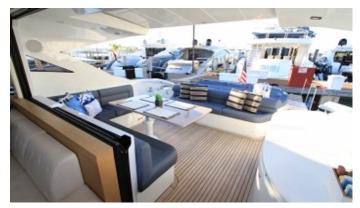

## VANTAGE YACHT CHARTER

Superyacht VANTAGE was built in 2010 by Pershing. She is a 21.95m / 72' motor yacht with exterior design by . Vantage offers accommodation for up to 6 guests in 3 cabins with additional room for her crew of . She features a variety of amenities to ensure comfortable charter vacations. She also carries an impressive collection of toys as listed below.

## **VANTAGE AMENITIES & TOYS**

For a full up-to-date list of leisure facilities or amenities onboard Motor Yacht Vantage please contact your Yacht Charter Broker prior to booking your vacation. If there is a particular water toy that you would like, but it is not listed, then it may be possible to rent this equipment for you.