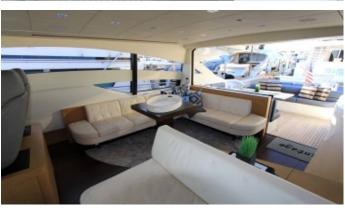

## VANTAGE YACHT CHARTER

Superyacht VANTAGE was built in 2010 by Pershing. She is a 21.95m / 72' motor yacht with exterior design by . Vantage offers accommodation for up to 6 guests in 3 cabins with additional room for her crew of . She features a variety of amenities to ensure comfortable charter vacations. She also carries an impressive collection of toys as listed below.

## **VANTAGE AMENITIES & TOYS**

For a full up-to-date list of leisure facilities or amenities onboard Motor Yacht Vantage please contact your Yacht Charter Broker prior to booking your vacation. If there is a particular water toy that you would like, but it is not listed, then it may be possible to rent this equipment for you.