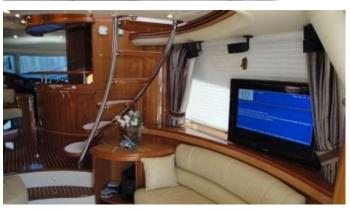

## JALEO VII YACHT CHARTER

Superyacht JALEO VII was built in 2009 by Azimut. She is a 21.5m / 70'6 motor yacht with exterior design by . Jaleo VII offers accommodation for up to 8 guests in 4 cabins with additional room for her crew of . She features a variety of amenities to ensure comfortable charter vacations. She also carries an impressive collection of toys as listed below.