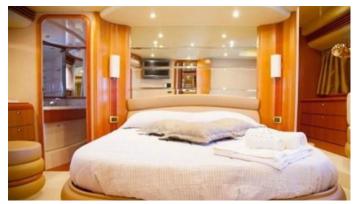

## JALEO VII YACHT CHARTER

Superyacht JALEO VII was built in 2009 by Azimut. She is a 21.5m / 70'6 motor yacht with exterior design by . Jaleo VII offers accommodation for up to 8 guests in 4 cabins with additional room for her crew of . She features a variety of amenities to ensure comfortable charter vacations. She also carries an impressive collection of toys as listed below.