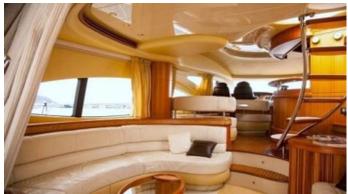

## JALEO VII YACHT CHARTER

Superyacht JALEO VII was built in 2009 by Azimut. She is a 21.5m / 70'6 motor yacht with exterior design by . Jaleo VII offers accommodation for up to 8 guests in 4 cabins with additional room for her crew of . She features a variety of amenities to ensure comfortable charter vacations. She also carries an impressive collection of toys as listed below.