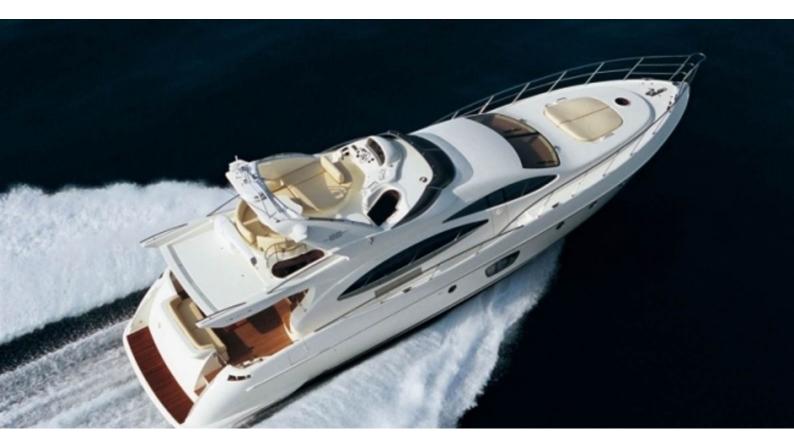

## **JALEO VII**

Yacht Charter Details for 'Jaleo VII', the 21.5m Superyacht built by Azimut

**SPECIFICATIONS** 

LENGTH 21.5m / 70'6

BEAM DRAFT 5.4m / 17'9 1.45m / 4'9

YEAR REFIT 2009

CRUISING SPEED 0 Knots **ACCOMMODATION** 

## JALEO VII YACHT CHARTER

Superyacht JALEO VII was built in 2009 by Azimut. She is a 21.5m / 70'6 motor yacht with exterior design by . Jaleo VII offers accommodation for up to 8 guests in 4 cabins with additional room for her crew of . She features a variety of amenities to ensure comfortable charter vacations. She also carries an impressive collection of toys as listed below.