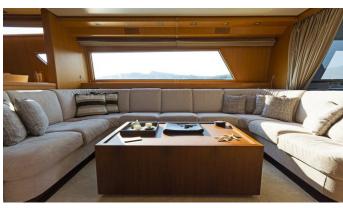

#### FOS YACHT CHARTER

Superyacht FOS was built in 2006 by Sanlorenzo. She is a 21.8m / 71'6 motor yacht with exterior design by . Fos offers accommodation for up to 8 guests in 4 cabins with additional room for her crew of 3. She features a variety of amenities to ensure comfortable charter vacations, including, Air Conditioning & WiFi connection on board. She also carries an impressive collection of toys as listed below.