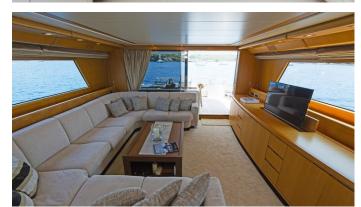

#### FOS YACHT CHARTER

Superyacht FOS was built in 2006 by Sanlorenzo. She is a 21.8m / 71'6 motor yacht with exterior design by . Fos offers accommodation for up to 8 guests in 4 cabins with additional room for her crew of 3. She features a variety of amenities to ensure comfortable charter vacations, including, Air Conditioning & WiFi connection on board. She also carries an impressive collection of toys as listed below.