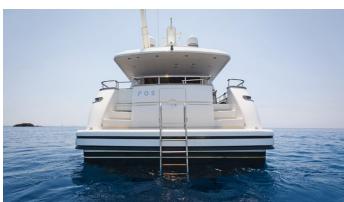

# **FOS**

Yacht Charter Details for 'Fos', the 21.8m Superyacht built by Sanlorenzo

#### FOS YACHT CHARTER

Superyacht FOS was built in 2006 by Sanlorenzo. She is a 21.8m / 71'6 motor yacht with exterior design by . Fos offers accommodation for up to 8 guests in 4 cabins with additional room for her crew of 3. She features a variety of amenities to ensure comfortable charter vacations, including, Air Conditioning & WiFi connection on board. She also carries an impressive collection of toys as listed below.