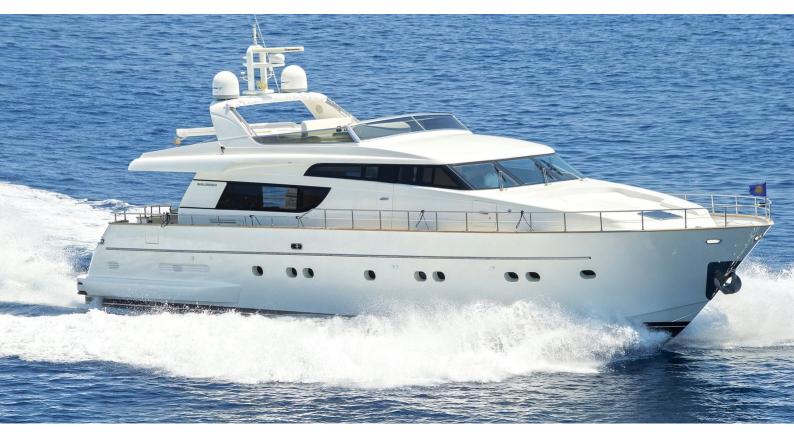

# **FOS**

Yacht Charter Details for 'Fos', the 21.8m Superyacht built by Sanlorenzo

#### FOS YACHT CHARTER

Superyacht FOS was built in 2006 by Sanlorenzo. She is a 21.8m / 71'6 motor yacht with exterior design by . Fos offers accommodation for up to 8 guests in 4 cabins with additional room for her crew of 3. She features a variety of amenities to ensure comfortable charter vacations, including, Air Conditioning & WiFi connection on board. She also carries an impressive collection of toys as listed below.