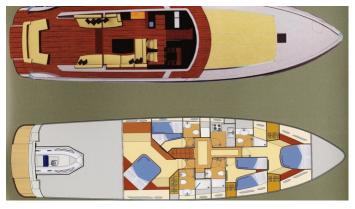

# **DORIS IV**

Yacht Charter Details for 'Doris IV', the 22m Superyacht built by Baia Yachts

**SPECIFICATIONS** 

LENGTH 22m / 72'2

BEAM DRAFT 5.65m / 18'6 1.5m / 4'11

YEAR REFIT 2008 2015

CRUISING SPEED 42 Knots **ACCOMMODATION** 

GUESTS CABINS CREW

6 3 2

CABIN CONFIGURATION

CHARTER RATES

SUMMER

from

€21,000 / week + expenses

WINTER