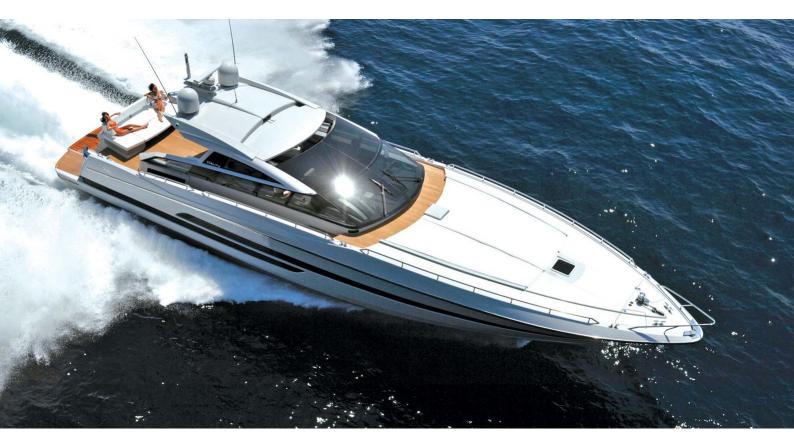

# **DORIS IV**

Yacht Charter Details for 'Doris IV', the 22m Superyacht built by Baia Yachts

**SPECIFICATIONS** 

LENGTH 22m / 72'2

BEAM DRAFT 5.65m / 18'6 1.5m / 4'11

YEAR REFIT 2008 2015

CRUISING SPEED 42 Knots **ACCOMMODATION** 

#### DORIS IV YACHT CHARTER

Superyacht DORIS IV was built in 2008 by Baia Yachts. She is a 22m / 72'2 motor yacht with exterior design by . Doris IV offers accommodation for up to 6 guests in 3 cabins with additional room for her crew of 2. She features a variety of amenities to ensure comfortable charter vacations, including Air Conditioning. She also carries an impressive collection of toys as listed below.