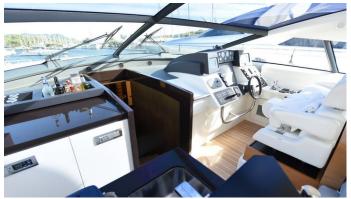

#### DORIS IV YACHT CHARTER

Superyacht DORIS IV was built in 2008 by Baia Yachts. She is a 22m / 72'2 motor yacht with exterior design by . Doris IV offers accommodation for up to 6 guests in 3 cabins with additional room for her crew of 2. She features a variety of amenities to ensure comfortable charter vacations, including Air Conditioning. She also carries an impressive collection of toys as listed below.

### Air Conditioning

For a full up-to-date list of leisure facilities or amenities onboard Motor Yacht Doris IV please contact your Yacht Charter Broker prior to booking your vacation. If there is a particular water toy that you would like, but it is not listed, then it may be possible to rent this equipment for you.