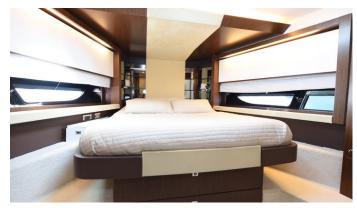

GUESTS CABINS CREW

6 3 2

CABIN CONFIGURATION

CHARTER RATES

SUMMER

from

€21,000 / week + expenses

WINTER

#### DORIS IV YACHT CHARTER

Superyacht DORIS IV was built in 2008 by Baia Yachts. She is a 22m / 72'2 motor yacht with exterior design by . Doris IV offers accommodation for up to 6 guests in 3 cabins with additional room for her crew of 2. She features a variety of amenities to ensure comfortable charter vacations, including Air Conditioning. She also carries an impressive collection of toys as listed below.