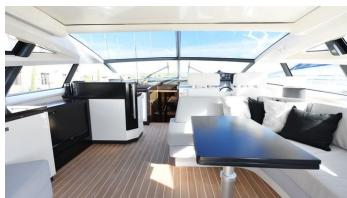

#### DORIS IV YACHT CHARTER

Superyacht DORIS IV was built in 2008 by Baia Yachts. She is a 22m / 72'2 motor yacht with exterior design by . Doris IV offers accommodation for up to 6 guests in 3 cabins with additional room for her crew of 2. She features a variety of amenities to ensure comfortable charter vacations, including Air Conditioning. She also carries an impressive collection of toys as listed below.

### Air Conditioning

For a full up-to-date list of leisure facilities or amenities onboard Motor Yacht Doris IV please contact your Yacht Charter Broker prior to booking your vacation. If there is a particular water toy that you would like, but it is not listed, then it may be possible to rent this equipment for you.