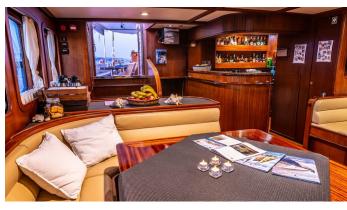

# RHEA YACHT CHARTER

Superyacht RHEA was built in 2017 by Ark Yacht. She is a 54.6m / 179'2 sail yacht with exterior design by . RHEA offers accommodation for up to 26 guests in 13 cabins with additional room for her crew of 8. She features a variety of amenities to ensure comfortable charter vacations, including, Air Conditioning & WiFi connection on board. She also carries an impressive collection of toys as listed below.

### RHEA AMENITIES & TOYS

Wi-Fi

Sunpads

Air Conditioning

For a full up-to-date list of leisure facilities or amenities onboard Sail Yacht RHEA please contact your Yacht Charter Broker prior to booking your vacation. If there is a particular water toy that you would like, but it is not listed, then it may be possible to rent this equipment for you.