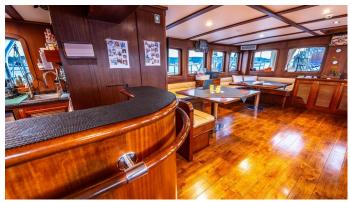

# RHEA YACHT CHARTER

Superyacht RHEA was built in 2017 by Ark Yacht. She is a 54.6m / 179'2 sail yacht with exterior design by . RHEA offers accommodation for up to 26 guests in 13 cabins with additional room for her crew of 8. She features a variety of amenities to ensure comfortable charter vacations, including, Air Conditioning & WiFi connection on board. She also carries an impressive collection of toys as listed below.

### RHEA AMENITIES & TOYS

Wi-Fi

Sunpads

Air Conditioning

For a full up-to-date list of leisure facilities or amenities onboard Sail Yacht RHEA please contact your Yacht Charter Broker prior to booking your vacation. If there is a particular water toy that you would like, but it is not listed, then it may be possible to rent this equipment for you.