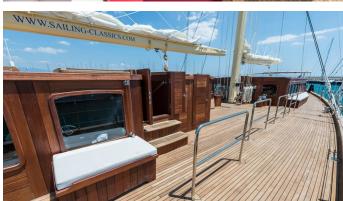

# RHEA YACHT CHARTER

Superyacht RHEA was built in 2017 by Ark Yacht. She is a 54.6m / 179'2 sail yacht with exterior design by . RHEA offers accommodation for up to 26 guests in 13 cabins with additional room for her crew of 8. She features a variety of amenities to ensure comfortable charter vacations, including, Air Conditioning & WiFi connection on board. She also carries an impressive collection of toys as listed below.

### RHEA AMENITIES & TOYS

Wi-Fi

Sunpads

Air Conditioning

For a full up-to-date list of leisure facilities or amenities onboard Sail Yacht RHEA please contact your Yacht Charter Broker prior to booking your vacation. If there is a particular water toy that you would like, but it is not listed, then it may be possible to rent this equipment for you.