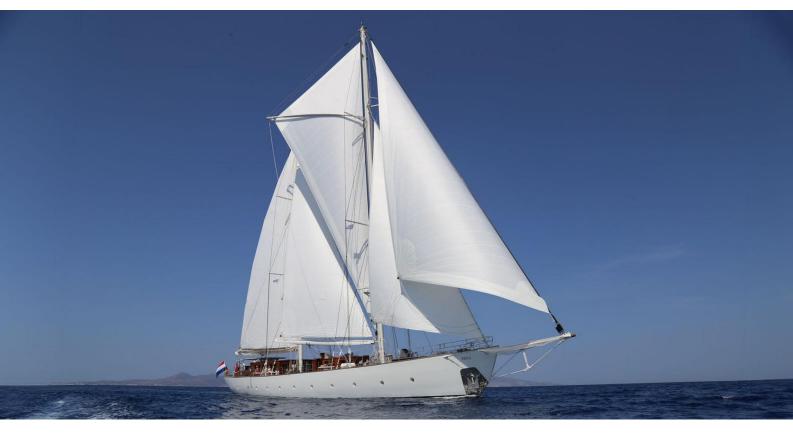

# RHEA

Yacht Charter Details for 'RHEA', the 54.6m Superyacht built by Ark Yacht

# RHEA YACHT CHARTER

Superyacht RHEA was built in 2017 by Ark Yacht. She is a 54.6m / 179'2 sail yacht with exterior design by . RHEA offers accommodation for up to 26 guests in 13 cabins with additional room for her crew of 8. She features a variety of amenities to ensure comfortable charter vacations, including, Air Conditioning & WiFi connection on board. She also carries an impressive collection of toys as listed below.