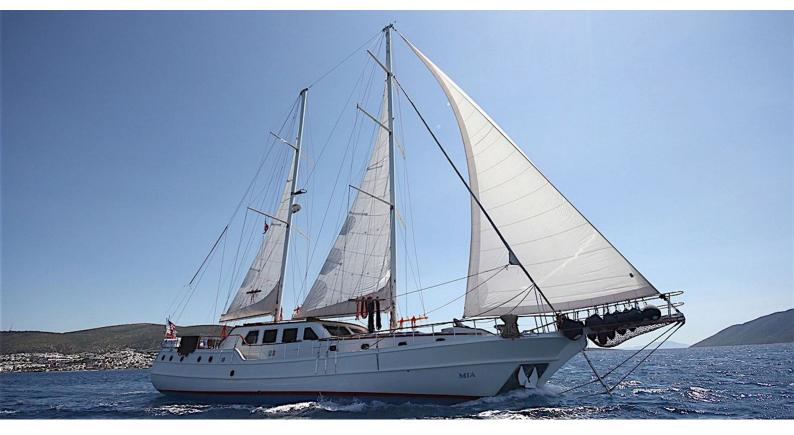

# MIA I

Yacht Charter Details for 'Mia I', the 26m Superyacht built by Custom

**SPECIFICATIONS** 

LENGTH 26m / 85'4

BEAM DRAFT 3.8m / 12'6 6.4m / 21'

YEAR REFIT 2008 2011

CRUISING SPEED 11 Knots ACCOMMODATION

### MIA I YACHT CHARTER

Superyacht MIA I was built in 2008 by Custom. She is a 26m / 85'4 sail yacht with exterior design by . Mia I offers accommodation for up to 9 guests in 4 cabins with additional room for her crew of 4. She features a variety of amenities to ensure comfortable charter vacations, including, Air Conditioning & WiFi connection on board. She also carries an impressive collection of toys as listed below.