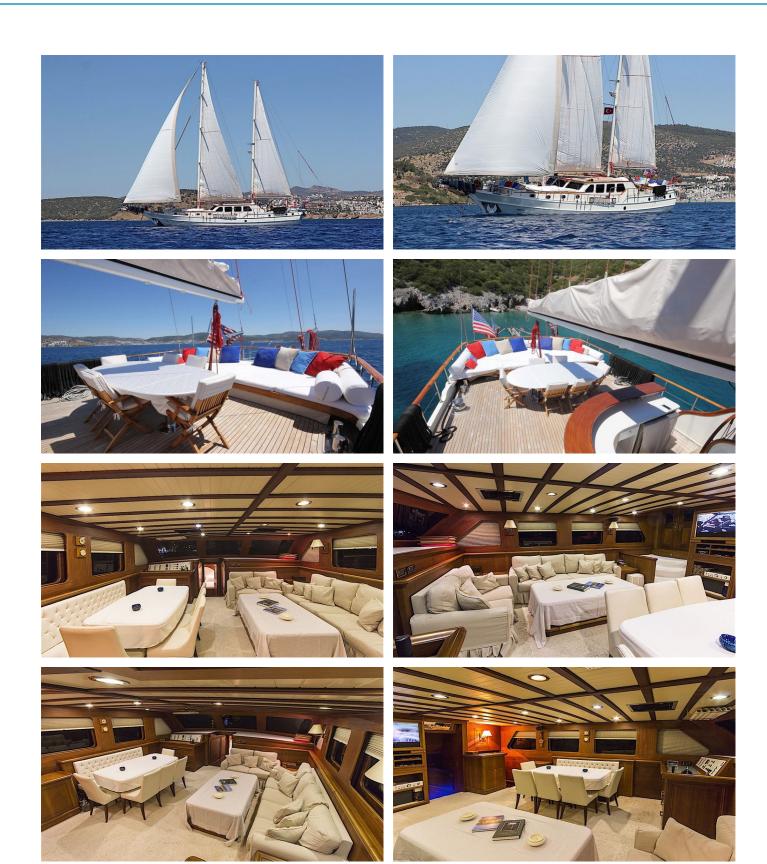

### MIA I YACHT CHARTER

Superyacht MIA I was built in 2008 by Custom. She is a 26m / 85'4 sail yacht with exterior design by . Mia I offers accommodation for up to 9 guests in 4 cabins with additional room for her crew of 4. She features a variety of amenities to ensure comfortable charter vacations, including, Air Conditioning & WiFi connection on board. She also carries an impressive collection of toys as listed below.

### MIA I AMENITIES & TOYS

Wi-Fi

Air Conditioning

For a full up-to-date list of leisure facilities or amenities onboard Sail Yacht Mia I please contact your Yacht Charter Broker prior to booking your vacation. If there is a particular water toy that you would like, but it is not listed, then it may be possible to rent this equipment for you.