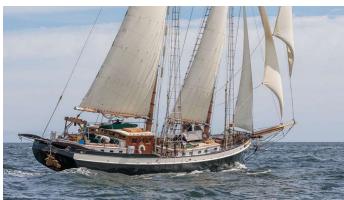

## TREE OF LIFE

Yacht Charter Details for 'Tree Of Life', the 27.74m Superyacht built by Covey Island BW

**SPECIFICATIONS** 

LENGTH 27.74m / 91'

BEAM DRAFT 5.5m / 18'1 2.6m / 8'6

YEAR REFIT 1991 2013

CRUISING SPEED

## TREE OF LIFE YACHT CHARTER

Superyacht TREE OF LIFE was built in 1991 by Covey Island BW. She is a 27.74m / 91' sail yacht with exterior design by . Tree Of Life offers accommodation for up to 6 guests in 3 cabins with additional room for her crew of 4. She features a variety of amenities to ensure comfortable charter vacations. She also carries an impressive collection of toys as listed below.