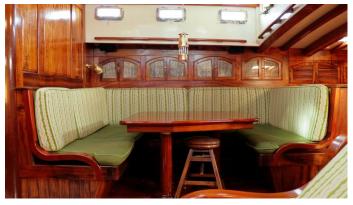

## TREE OF LIFE YACHT CHARTER

Superyacht TREE OF LIFE was built in 1991 by Covey Island BW. She is a 27.74m / 91' sail yacht with exterior design by . Tree Of Life offers accommodation for up to 6 guests in 3 cabins with additional room for her crew of 4. She features a variety of amenities to ensure comfortable charter vacations. She also carries an impressive collection of toys as listed below.