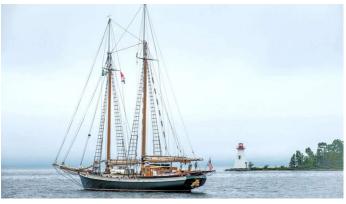

## TREE OF LIFE

Yacht Charter Details for 'Tree Of Life', the 27.74m Superyacht built by Covey Island BW

**SPECIFICATIONS** 

LENGTH 27.74m / 91'

BEAM DRAFT 5.5m / 18'1 2.6m / 8'6

YEAR REFIT 1991 2013

CRUISING SPEED

## TREE OF LIFE YACHT CHARTER

Superyacht TREE OF LIFE was built in 1991 by Covey Island BW. She is a 27.74m / 91' sail yacht with exterior design by . Tree Of Life offers accommodation for up to 6 guests in 3 cabins with additional room for her crew of 4. She features a variety of amenities to ensure comfortable charter vacations. She also carries an impressive collection of toys as listed below.