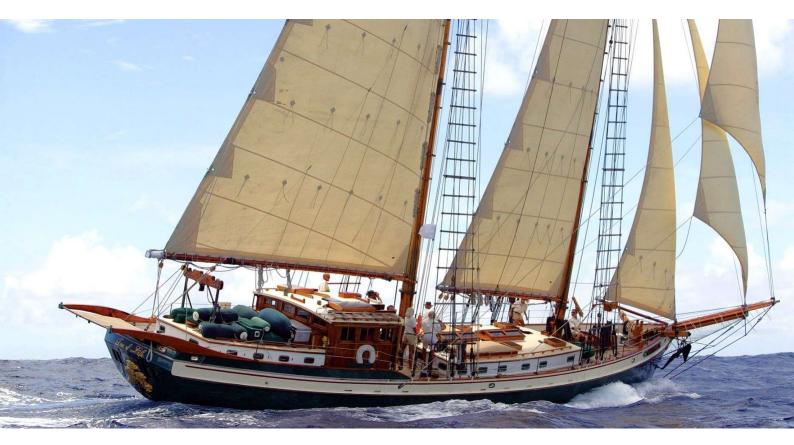

## TREE OF LIFE

Yacht Charter Details for 'Tree Of Life', the 27.74m Superyacht built by Covey Island BW

**SPECIFICATIONS** 

LENGTH 27.74m / 91'

BEAM DRAFT 5.5m / 18'1 2.6m / 8'6

YEAR REFIT 1991 2013

CRUISING SPEED

## TREE OF LIFE YACHT CHARTER

Superyacht TREE OF LIFE was built in 1991 by Covey Island BW. She is a 27.74m / 91' sail yacht with exterior design by . Tree Of Life offers accommodation for up to 6 guests in 3 cabins with additional room for her crew of 4. She features a variety of amenities to ensure comfortable charter vacations. She also carries an impressive collection of toys as listed below.