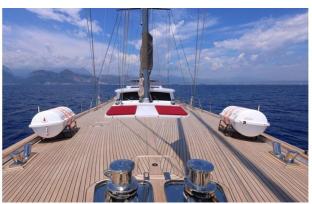

#### MOSS YACHT CHARTER

Superyacht MOSS was built in 2016 by Vos Marine. She is a 40m / 131'3 sail yacht with exterior design by . Moss offers accommodation for up to 11 guests in 5 cabins with additional room for her crew of . She features a variety of amenities to ensure comfortable charter vacations. She also carries an impressive collection of toys as listed below.

#### **MOSS AMENITIES & TOYS**

Wi-Fi

Air Conditioning

Satellite TV

For a full up-to-date list of leisure facilities or amenities onboard Sail Yacht Moss please contact your Yacht Charter Broker prior to booking your vacation. If there is a particular water toy that you would like, but it is not listed, then it may be possible to rent this equipment for you.