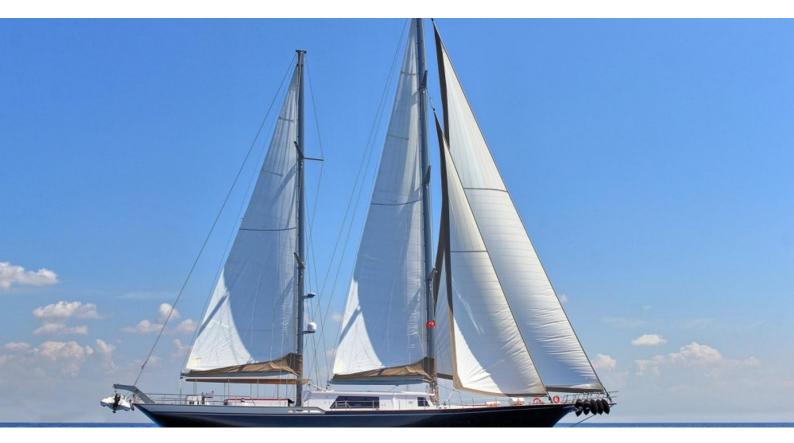

# MOSS

Yacht Charter Details for 'Moss', the 40m Superyacht built by Vos Marine

**SPECIFICATIONS** 

LENGTH 40m / 131'3

BEAM DRAFT 7.85m / 25'9 3.55m / 11'8

YEAR REFIT 2016

CRUISING SPEED 0 Knots

ACCOMMODATION

#### MOSS YACHT CHARTER

Superyacht MOSS was built in 2016 by Vos Marine. She is a 40m / 131'3 sail yacht with exterior design by . Moss offers accommodation for up to 11 guests in 5 cabins with additional room for her crew of . She features a variety of amenities to ensure comfortable charter vacations. She also carries an impressive collection of toys as listed below.