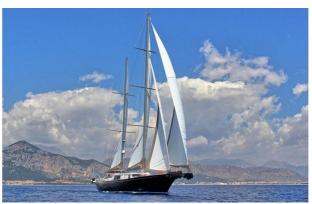

# MOSS

Yacht Charter Details for 'Moss', the 40m Superyacht built by Vos Marine

**SPECIFICATIONS** 

LENGTH 40m / 131'3

BEAM DRAFT 7.85m / 25'9 3.55m / 11'8

YEAR REFIT 2016

CRUISING SPEED 0 Knots

ACCOMMODATION

#### MOSS YACHT CHARTER

Superyacht MOSS was built in 2016 by Vos Marine. She is a 40m / 131'3 sail yacht with exterior design by . Moss offers accommodation for up to 11 guests in 5 cabins with additional room for her crew of . She features a variety of amenities to ensure comfortable charter vacations. She also carries an impressive collection of toys as listed below.