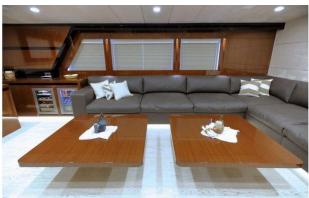

#### MOSS YACHT CHARTER

Superyacht MOSS was built in 2016 by Vos Marine. She is a 40m / 131'3 sail yacht with exterior design by . Moss offers accommodation for up to 11 guests in 5 cabins with additional room for her crew of . She features a variety of amenities to ensure comfortable charter vacations. She also carries an impressive collection of toys as listed below.

#### **MOSS AMENITIES & TOYS**

Wi-Fi

Air Conditioning

Satellite TV

For a full up-to-date list of leisure facilities or amenities onboard Sail Yacht Moss please contact your Yacht Charter Broker prior to booking your vacation. If there is a particular water toy that you would like, but it is not listed, then it may be possible to rent this equipment for you.