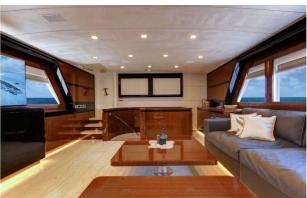

#### MOSS YACHT CHARTER

Superyacht MOSS was built in 2016 by Vos Marine. She is a 40m / 131'3 sail yacht with exterior design by . Moss offers accommodation for up to 11 guests in 5 cabins with additional room for her crew of . She features a variety of amenities to ensure comfortable charter vacations. She also carries an impressive collection of toys as listed below.