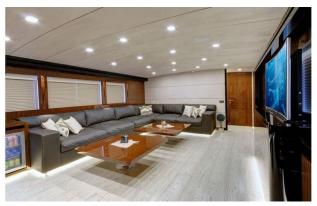

#### MOSS YACHT CHARTER

Superyacht MOSS was built in 2016 by Vos Marine. She is a 40m / 131'3 sail yacht with exterior design by . Moss offers accommodation for up to 11 guests in 5 cabins with additional room for her crew of . She features a variety of amenities to ensure comfortable charter vacations. She also carries an impressive collection of toys as listed below.

#### **MOSS AMENITIES & TOYS**

Wi-Fi

Air Conditioning

Satellite TV

For a full up-to-date list of leisure facilities or amenities onboard Sail Yacht Moss please contact your Yacht Charter Broker prior to booking your vacation. If there is a particular water toy that you would like, but it is not listed, then it may be possible to rent this equipment for you.