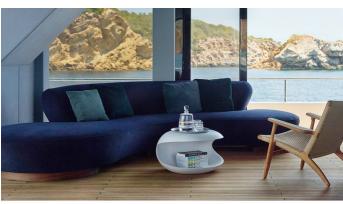

### MIDORI YACHT CHARTER

Superyacht MIDORI was built in 2016 by Sunreef Yachts. She is a 21.01m / 68'11 motor yacht with exterior design by . MIDORI offers accommodation for up to 8 guests in 4 cabins with additional room for her crew of 4. She features a variety of amenities to ensure comfortable charter vacations, includingAir Conditioning. She also carries an impressive collection of toys as listed below.