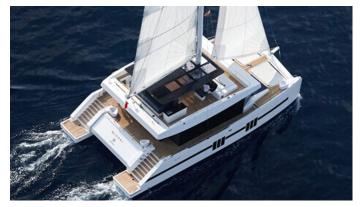

# **MIDORI**

Yacht Charter Details for 'MIDORI', the 21.01m Superyacht built by Sunreef Yachts

**SPECIFICATIONS** 

LENGTH

21.01m / 68'11

BEAM DRAFT 10.51m / 34'6 1.85m / 6'1

YEAR REFIT 2016 2023

CRUISING SPEED

### MIDORI YACHT CHARTER

Superyacht MIDORI was built in 2016 by Sunreef Yachts. She is a 21.01m / 68'11 motor yacht with exterior design by . MIDORI offers accommodation for up to 8 guests in 4 cabins with additional room for her crew of 4. She features a variety of amenities to ensure comfortable charter vacations, includingAir Conditioning. She also carries an impressive collection of toys as listed below.