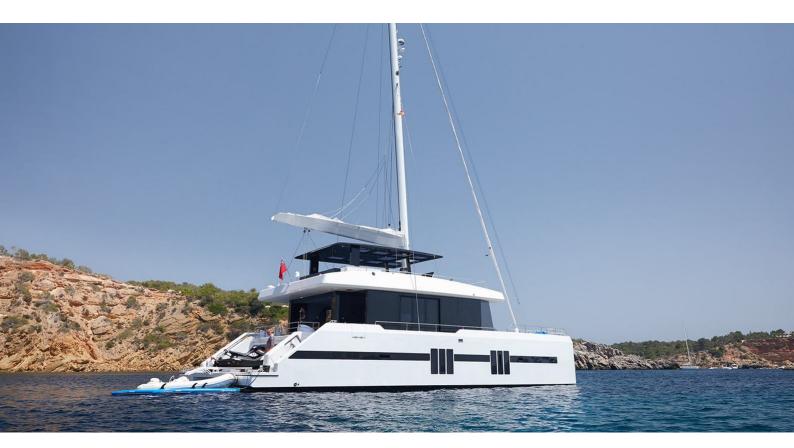

# **MIDORI**

Yacht Charter Details for 'MIDORI', the 21.01m Superyacht built by Sunreef Yachts

**SPECIFICATIONS** 

LENGTH

21.01m / 68'11

BEAM DRAFT 10.51m / 34'6 1.85m / 6'1

YEAR REFIT 2016 2023

CRUISING SPEED

### MIDORI YACHT CHARTER

Superyacht MIDORI was built in 2016 by Sunreef Yachts. She is a 21.01m / 68'11 motor yacht with exterior design by . MIDORI offers accommodation for up to 8 guests in 4 cabins with additional room for her crew of 4. She features a variety of amenities to ensure comfortable charter vacations, includingAir Conditioning. She also carries an impressive collection of toys as listed below.