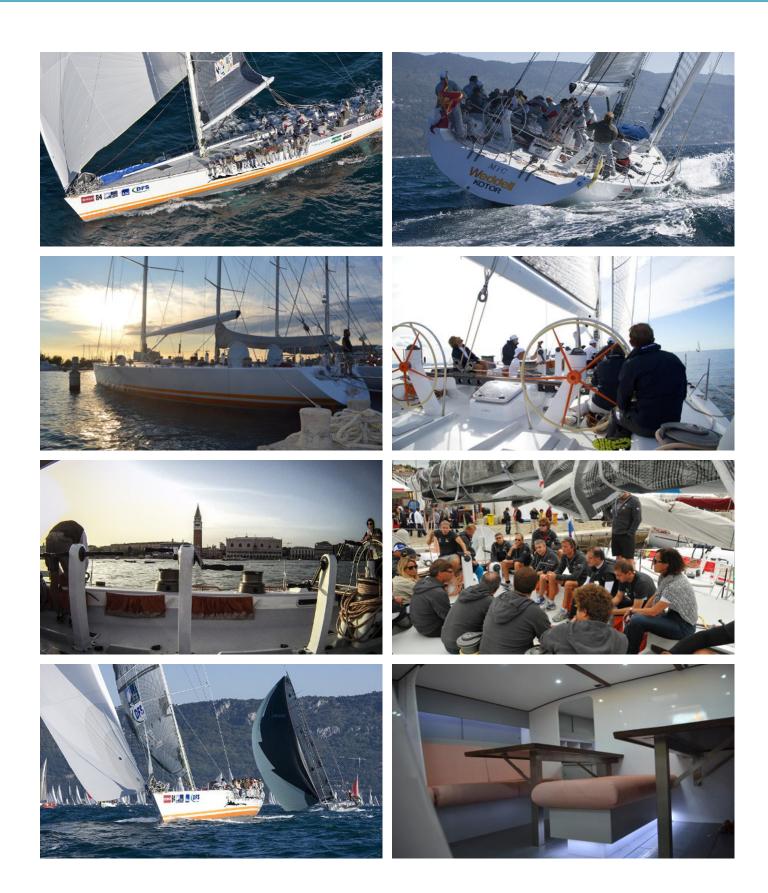

## WEDDEL YACHT CHARTER

Superyacht WEDDEL was built in 1996 by Bruce Farr. She is a 22.5m / 73'10 sail yacht with exterior design by Farr Yacht Design . WEDDEL offers accommodation for up to 8 guests in 4 cabins with additional room for her crew of 5. She features a variety of amenities to ensure comfortable charter vacations. She also carries an impressive collection of toys as listed below.

## WEDDEL AMENITIES & TOYS

For a full up-to-date list of leisure facilities or amenities onboard Sail Yacht WEDDEL please contact your Yacht Charter Broker prior to booking your vacation. If there is a particular water toy that you would like, but it is not listed, then it may be possible to rent this equipment for you.