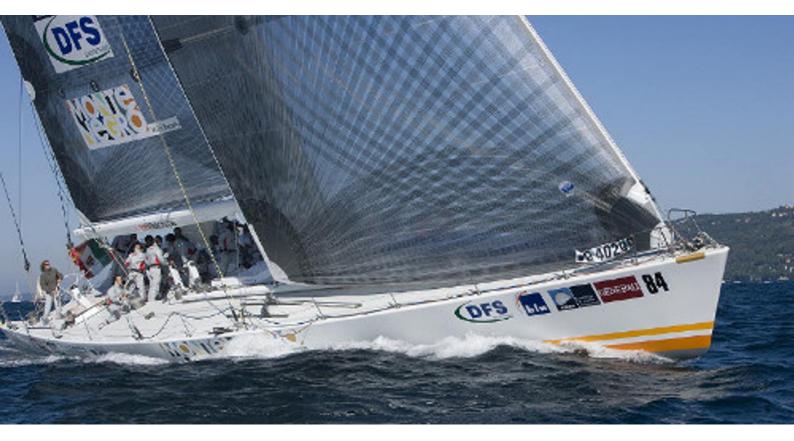

## WEDDEL

Yacht Charter Details for 'WEDDEL', the 22.5m Superyacht built by Bruce Farr

**SPECIFICATIONS** 

LENGTH 22.5m / 73'10

BEAM DRAFT 6.2m / 20'4 4m / 13'1

YEAR REFIT 1996

CRUISING SPEED 8 Knots ACCOMMODATION

## WEDDEL YACHT CHARTER

Superyacht WEDDEL was built in 1996 by Bruce Farr. She is a 22.5m / 73'10 sail yacht with exterior design by Farr Yacht Design . WEDDEL offers accommodation for up to 8 guests in 4 cabins with additional room for her crew of 5. She features a variety of amenities to ensure comfortable charter vacations. She also carries an impressive collection of toys as listed below.