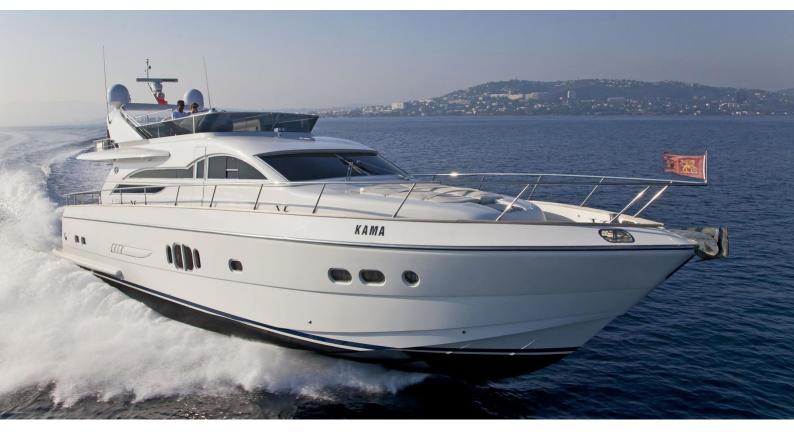

# **KAMA**

Yacht Charter Details for 'KAMA', the 20.8m Superyacht built by Cantiere Nautico VZ

**SPECIFICATIONS** 

**LENGTH** 20.8m / 68'3

BEAM DRAFT 5.3m / 17'5 1.65m / 5'5

YEAR REFIT 2009

CRUISING SPEED 22 Knots

#### KAMA YACHT CHARTER

Superyacht KAMA was built in 2009 by Cantiere Nautico VZ. She is a 20.8m / 68'3 motor yacht with exterior design by . KAMA offers accommodation for up to 6 guests in 3 cabins with additional room for her crew of 2. She features a variety of amenities to ensure comfortable charter vacations, includingAir Conditioning. She also carries an impressive collection of toys as listed below.