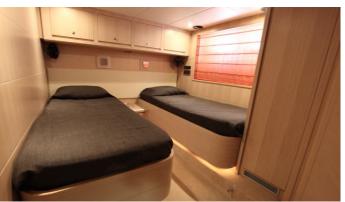

**ACCOMMODATION** 

GUESTS CABINS CREW

6 3 2

CABIN CONFIGURATION

2 Double 1 Double/Twin

**CHARTER RATES** 

SUMMER

from

#### KAMA YACHT CHARTER

Superyacht KAMA was built in 2009 by Cantiere Nautico VZ. She is a 20.8m / 68'3 motor yacht with exterior design by . KAMA offers accommodation for up to 6 guests in 3 cabins with additional room for her crew of 2. She features a variety of amenities to ensure comfortable charter vacations, includingAir Conditioning. She also carries an impressive collection of toys as listed below.