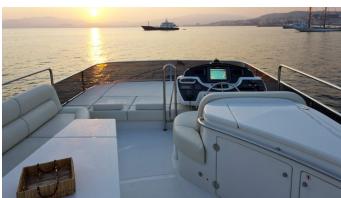

# **KAMA**

Yacht Charter Details for 'KAMA', the 20.8m Superyacht built by Cantiere Nautico VZ

**SPECIFICATIONS** 

**LENGTH** 20.8m / 68'3

BEAM DRAFT 5.3m / 17'5 1.65m / 5'5

YEAR REFIT 2009

CRUISING SPEED 22 Knots

#### KAMA YACHT CHARTER

Superyacht KAMA was built in 2009 by Cantiere Nautico VZ. She is a 20.8m / 68'3 motor yacht with exterior design by . KAMA offers accommodation for up to 6 guests in 3 cabins with additional room for her crew of 2. She features a variety of amenities to ensure comfortable charter vacations, includingAir Conditioning. She also carries an impressive collection of toys as listed below.