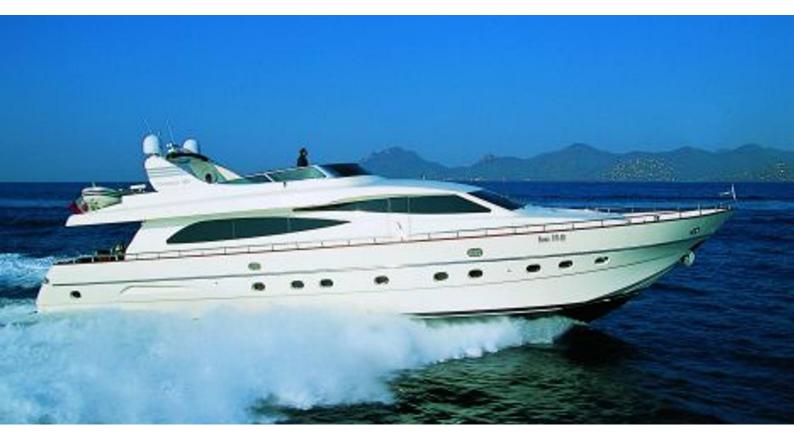

## **MALO**

Yacht Charter Details for 'MALO', the 26.5m Superyacht built by Custom

**SPECIFICATIONS** 

LENGTH 26.5m / 86'11

BEAM DRAFT 6.4m / 21' 2m / 6'7

YEAR REFIT 2007

CRUISING SPEED 25 Knots **ACCOMMODATION** 

## MALO YACHT CHARTER

Superyacht MALO was built in 2007 by Custom. She is a 26.5m / 86'11 motor yacht with exterior design by . MALO offers accommodation for up to 8 guests in 4 cabins with additional room for her crew of 3. She features a variety of amenities to ensure comfortable charter vacations. She also carries an impressive collection of toys as listed below.