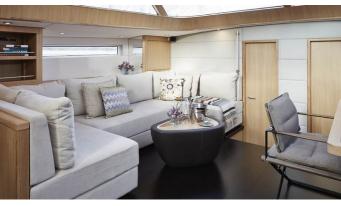

#### PH3 YACHT CHARTER

Superyacht PH3 was built in 2013 by Contest Yachts. She is a 21.88m / 71'9 sail yacht with exterior design by and interior styling by Wetzels Brown Partners . PH3 offers accommodation for up to 6 guests in 3 cabins with additional room for her crew of 2. She features a variety of amenities to ensure comfortable charter vacations, including, Air Conditioning & WiFi connection on board. She also carries an impressive collection of toys as listed below.