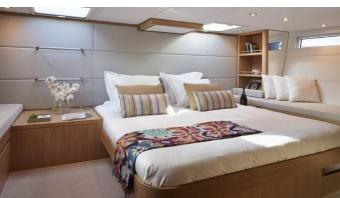

#### PH3 YACHT CHARTER

Superyacht PH3 was built in 2013 by Contest Yachts. She is a 21.88m / 71'9 sail yacht with exterior design by and interior styling by Wetzels Brown Partners . PH3 offers accommodation for up to 6 guests in 3 cabins with additional room for her crew of 2. She features a variety of amenities to ensure comfortable charter vacations, including, Air Conditioning & WiFi connection on board. She also carries an impressive collection of toys as listed below.