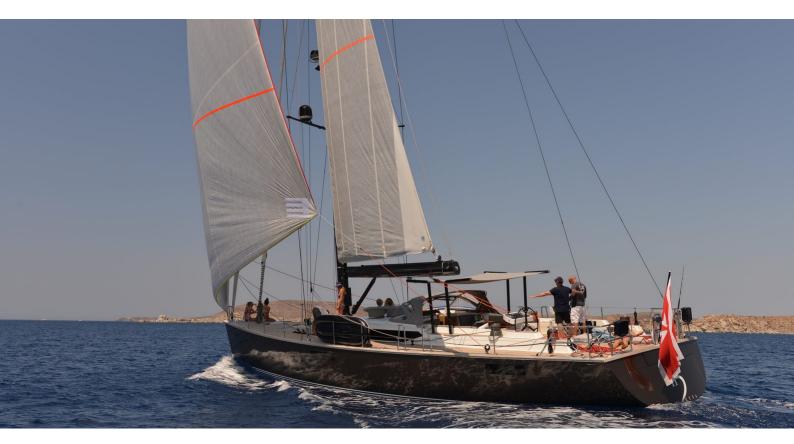

# PH3

Yacht Charter Details for 'PH3', the 21.88m Superyacht built by Contest Yachts

**SPECIFICATIONS** 

**LENGTH** 21.88m / 71'9

BEAM DRAFT 5.7m / 18'8 3.8m / 12'6

YEAR REFIT 2013 2014

CRUISING SPEED 10 Knots **ACCOMMODATION** 

#### PH3 YACHT CHARTER

Superyacht PH3 was built in 2013 by Contest Yachts. She is a 21.88m / 71'9 sail yacht with exterior design by and interior styling by Wetzels Brown Partners . PH3 offers accommodation for up to 6 guests in 3 cabins with additional room for her crew of 2. She features a variety of amenities to ensure comfortable charter vacations, including, Air Conditioning & WiFi connection on board. She also carries an impressive collection of toys as listed below.