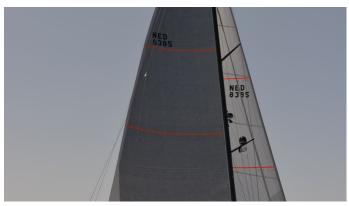

#### PH3 YACHT CHARTER

Superyacht PH3 was built in 2013 by Contest Yachts. She is a 21.88m / 71'9 sail yacht with exterior design by and interior styling by Wetzels Brown Partners . PH3 offers accommodation for up to 6 guests in 3 cabins with additional room for her crew of 2. She features a variety of amenities to ensure comfortable charter vacations, including, Air Conditioning & WiFi connection on board. She also carries an impressive collection of toys as listed below.