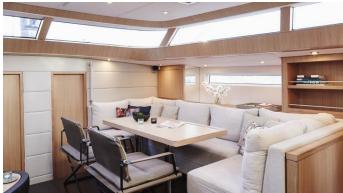

#### PH3 YACHT CHARTER

Superyacht PH3 was built in 2013 by Contest Yachts. She is a 21.88m / 71'9 sail yacht with exterior design by and interior styling by Wetzels Brown Partners . PH3 offers accommodation for up to 6 guests in 3 cabins with additional room for her crew of 2. She features a variety of amenities to ensure comfortable charter vacations, including, Air Conditioning & WiFi connection on board. She also carries an impressive collection of toys as listed below.