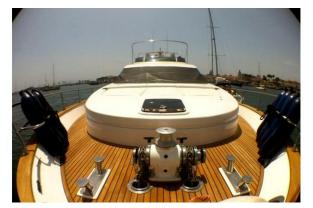

### CAP TIME YACHT CHARTER

Superyacht CAP TIME was built in 2003 by Astondoa. She is a 22m / 72'2 motor yacht with exterior design by . CAP TIME offers accommodation for up to 8 guests in 4 cabins with additional room for her crew of 2. She features a variety of amenities to ensure comfortable charter vacations, including, Air Conditioning & WiFi connection on board. She also carries an impressive collection of toys as listed below.