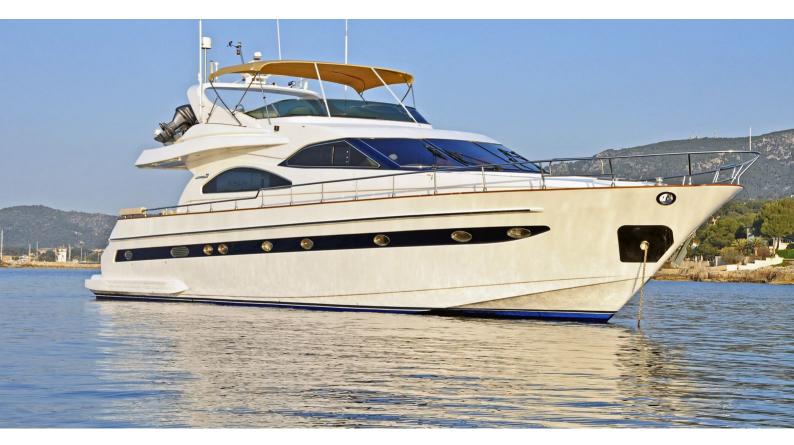

# **CAP TIME**

Yacht Charter Details for 'CAP TIME', the 22m Superyacht built by Astondoa

**SPECIFICATIONS** 

**LENGTH** 22m / 72'2

BEAM DRAFT 5.5m / 18'1 1.2m / 3'11

YEAR REFIT 2003

CRUISING SPEED 25 Knots ACCOMMODATION

### CAP TIME YACHT CHARTER

Superyacht CAP TIME was built in 2003 by Astondoa. She is a 22m / 72'2 motor yacht with exterior design by . CAP TIME offers accommodation for up to 8 guests in 4 cabins with additional room for her crew of 2. She features a variety of amenities to ensure comfortable charter vacations, including, Air Conditioning & WiFi connection on board. She also carries an impressive collection of toys as listed below.