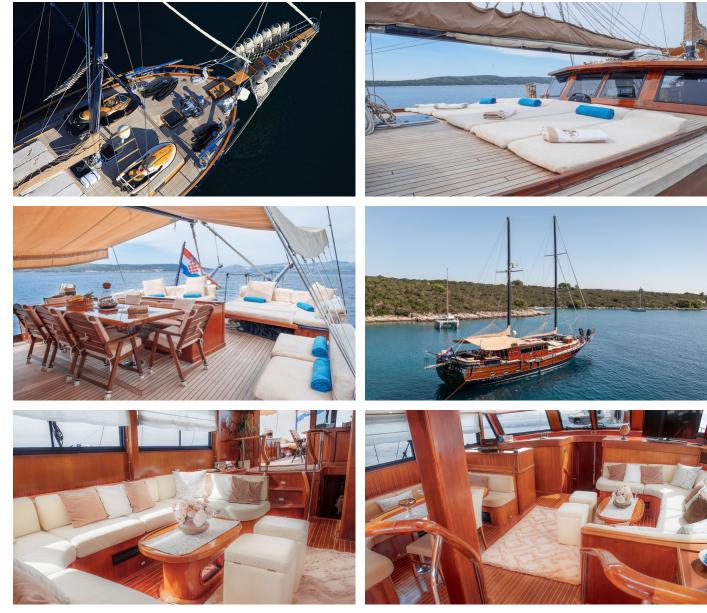

#### PACHA YACHT CHARTER

Superyacht PACHA was built in 2000 by Tuzla Shipyard. She is a 28.5m / 93'6 sail yacht with exterior design by . Pacha offers accommodation for up to 9 guests in 4 cabins with additional room for her crew of 4. She features a variety of amenities to ensure comfortable charter vacations, including, Air Conditioning & WiFi connection on board. She also carries an impressive collection of toys as listed below.

#### PACHA AMENITIES & TOYS

Wi-Fi

Sunpads

Deck Jacuzzi

Air Conditioning

For a full up-to-date list of leisure facilities or amenities onboard Sail Yacht Pacha please contact your Yacht Charter Broker prior to booking your vacation. If there is a particular water toy that you would like, but it is not listed, then it may be possible to rent this equipment for you.