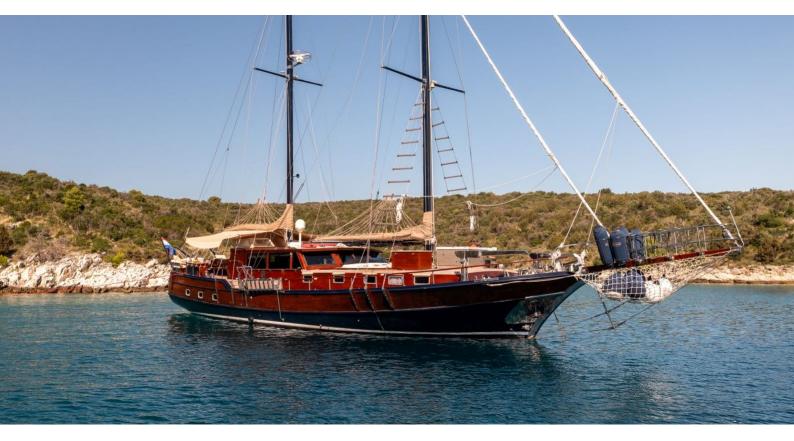

# **PACHA**

Yacht Charter Details for 'Pacha', the 28.5m Superyacht built by Tuzla Shipyard

#### PACHA YACHT CHARTER

Superyacht PACHA was built in 2000 by Tuzla Shipyard. She is a 28.5m / 93'6 sail yacht with exterior design by . Pacha offers accommodation for up to 9 guests in 4 cabins with additional room for her crew of 4. She features a variety of amenities to ensure comfortable charter vacations, including, Air Conditioning & WiFi connection on board. She also carries an impressive collection of toys as listed below.