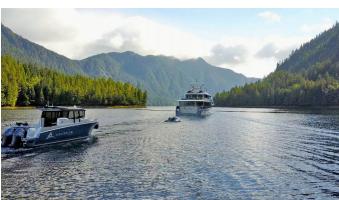

## ASCENTE YACHT CHARTER

Superyacht ASCENTE was built in 1994 by Bradley. She is a 34.14m / 112' Westport 112 motor yacht with exterior design by Gregory Marshall and interior styling by Gregory Marshall . Ascente offers accommodation for up to 12 guests in 5 cabins with additional room for her crew of 7. She features a variety of amenities to ensure comfortable charter vacations. She also carries an impressive collection of toys as listed below.