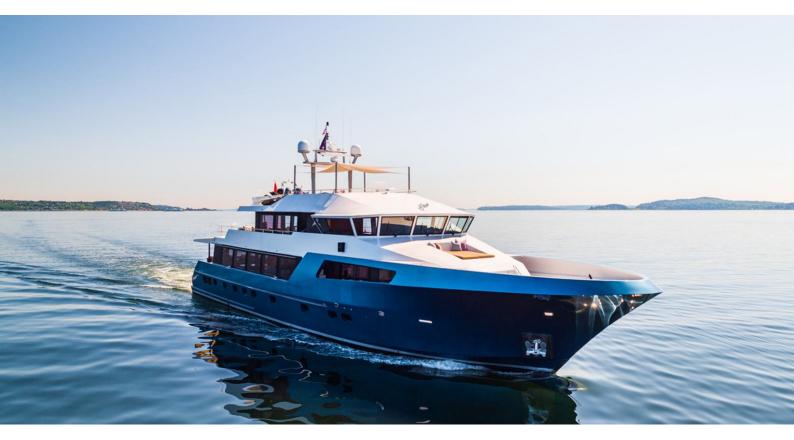

## **ASCENTE**

Yacht Charter Details for 'Ascente', the 34.14m Superyacht built by Bradley

**SPECIFICATIONS** 

LENGTH 34.14m / 112'

**BEAM** DRAFT 1.82m / 6' 7.62m / 25'

YEAR **REFIT** 1994 2017

**CRUISING SPEED** 10 Knots

## ASCENTE YACHT CHARTER

Superyacht ASCENTE was built in 1994 by Bradley. She is a 34.14m / 112' Westport 112 motor yacht with exterior design by Gregory Marshall and interior styling by Gregory Marshall . Ascente offers accommodation for up to 12 guests in 5 cabins with additional room for her crew of 7. She features a variety of amenities to ensure comfortable charter vacations. She also carries an impressive collection of toys as listed below.