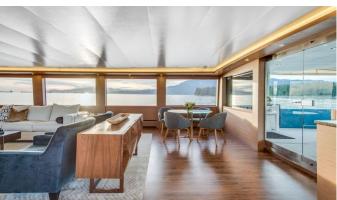

## ASCENTE YACHT CHARTER

Superyacht ASCENTE was built in 1994 by Bradley. She is a 34.14m / 112' Westport 112 motor yacht with exterior design by Gregory Marshall and interior styling by Gregory Marshall . Ascente offers accommodation for up to 12 guests in 5 cabins with additional room for her crew of 7. She features a variety of amenities to ensure comfortable charter vacations. She also carries an impressive collection of toys as listed below.