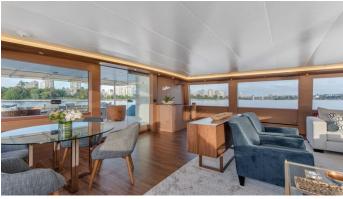

## ASCENTE YACHT CHARTER

Superyacht ASCENTE was built in 1994 by Bradley. She is a 34.14m / 112' Westport 112 motor yacht with exterior design by Gregory Marshall and interior styling by Gregory Marshall . Ascente offers accommodation for up to 12 guests in 5 cabins with additional room for her crew of 7. She features a variety of amenities to ensure comfortable charter vacations. She also carries an impressive collection of toys as listed below.

## **ASCENTE AMENITIES & TOYS**

Stabilizers Underway

**Bow Thruster** 

Wi-Fi

At-Anchor Stabilizers

Sunpads

Deck Jacuzzi

Air Conditioning