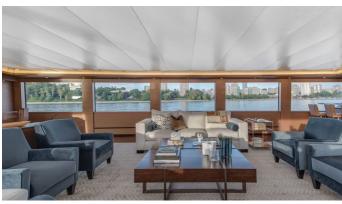

## ASCENTE YACHT CHARTER

Superyacht ASCENTE was built in 1994 by Bradley. She is a 34.14m / 112' Westport 112 motor yacht with exterior design by Gregory Marshall and interior styling by Gregory Marshall . Ascente offers accommodation for up to 12 guests in 5 cabins with additional room for her crew of 7. She features a variety of amenities to ensure comfortable charter vacations. She also carries an impressive collection of toys as listed below.

## **ASCENTE AMENITIES & TOYS**

Stabilizers Underway

**Bow Thruster** 

Wi-Fi

At-Anchor Stabilizers

Sunpads

Deck Jacuzzi

Air Conditioning