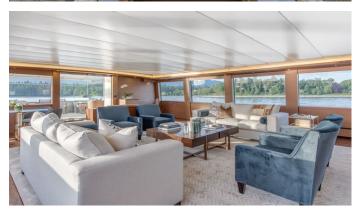

## ASCENTE YACHT CHARTER

Superyacht ASCENTE was built in 1994 by Bradley. She is a 34.14m / 112' Westport 112 motor yacht with exterior design by Gregory Marshall and interior styling by Gregory Marshall . Ascente offers accommodation for up to 12 guests in 5 cabins with additional room for her crew of 7. She features a variety of amenities to ensure comfortable charter vacations. She also carries an impressive collection of toys as listed below.

## **ASCENTE AMENITIES & TOYS**

Stabilizers Underway

**Bow Thruster** 

Wi-Fi

At-Anchor Stabilizers

Sunpads

Deck Jacuzzi

Air Conditioning