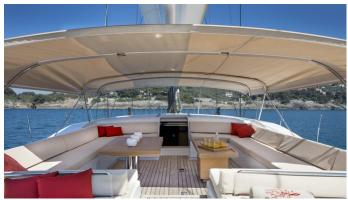

## **CROSSBOW YACHT CHARTER**

Superyacht CROSSBOW was built in 2016 by Southern Wind. She is a 31.7m / 104' SW 102 DS sail yacht with exterior design by Nauta Yachts and interior styling by Nauta Yachts . Crossbow offers accommodation for up to 8 guests in 4 cabins with additional room for her crew of 5. She features a variety of amenities to ensure comfortable charter vacations. She also carries an impressive collection of toys as listed below.

## **CROSSBOW AMENITIES & TOYS**

Tender Garage

Sunpads

Air Conditioning

For a full up-to-date list of leisure facilities or amenities onboard Sail Yacht Crossbow please contact your Yacht Charter Broker prior to booking your vacation. If there is a particular water toy that you would like, but it is not listed, then it may be possible to rent this equipment for you.