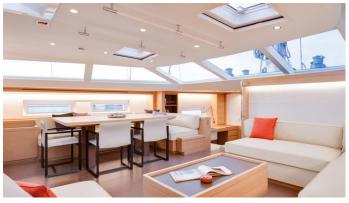

## **CROSSBOW YACHT CHARTER**

Superyacht CROSSBOW was built in 2016 by Southern Wind. She is a 31.7m / 104' SW 102 DS sail yacht with exterior design by Nauta Yachts and interior styling by Nauta Yachts . Crossbow offers accommodation for up to 8 guests in 4 cabins with additional room for her crew of 5. She features a variety of amenities to ensure comfortable charter vacations. She also carries an impressive collection of toys as listed below.