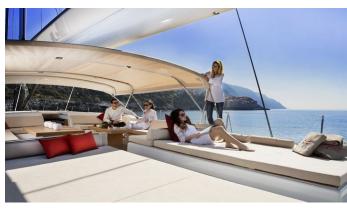

## **CROSSBOW YACHT CHARTER**

Superyacht CROSSBOW was built in 2016 by Southern Wind. She is a 31.7m / 104' SW 102 DS sail yacht with exterior design by Nauta Yachts and interior styling by Nauta Yachts . Crossbow offers accommodation for up to 8 guests in 4 cabins with additional room for her crew of 5. She features a variety of amenities to ensure comfortable charter vacations. She also carries an impressive collection of toys as listed below.

## **CROSSBOW AMENITIES & TOYS**

Tender Garage

Sunpads

Air Conditioning

For a full up-to-date list of leisure facilities or amenities onboard Sail Yacht Crossbow please contact your Yacht Charter Broker prior to booking your vacation. If there is a particular water toy that you would like, but it is not listed, then it may be possible to rent this equipment for you.