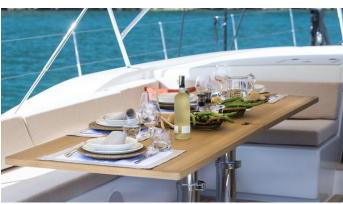

## **CROSSBOW YACHT CHARTER**

Superyacht CROSSBOW was built in 2016 by Southern Wind. She is a 31.7m / 104' SW 102 DS sail yacht with exterior design by Nauta Yachts and interior styling by Nauta Yachts . Crossbow offers accommodation for up to 8 guests in 4 cabins with additional room for her crew of 5. She features a variety of amenities to ensure comfortable charter vacations. She also carries an impressive collection of toys as listed below.

## **CROSSBOW AMENITIES & TOYS**

Tender Garage

Sunpads

Air Conditioning

For a full up-to-date list of leisure facilities or amenities onboard Sail Yacht Crossbow please contact your Yacht Charter Broker prior to booking your vacation. If there is a particular water toy that you would like, but it is not listed, then it may be possible to rent this equipment for you.