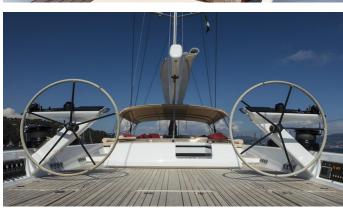

## **CROSSBOW**

Yacht Charter Details for 'Crossbow', the 31.7m Superyacht built by Southern Wind

**SPECIFICATIONS** 

LENGTH 31.7m / 104'

BEAM DRAFT 7.3m / 23'11 4m / 13'1

YEAR REFIT 2016 2023

CRUISING SPEED 10 Knots

## **CROSSBOW YACHT CHARTER**

Superyacht CROSSBOW was built in 2016 by Southern Wind. She is a 31.7m / 104' SW 102 DS sail yacht with exterior design by Nauta Yachts and interior styling by Nauta Yachts . Crossbow offers accommodation for up to 8 guests in 4 cabins with additional room for her crew of 5. She features a variety of amenities to ensure comfortable charter vacations. She also carries an impressive collection of toys as listed below.