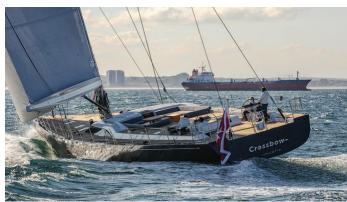

## **CROSSBOW YACHT CHARTER**

Superyacht CROSSBOW was built in 2016 by Southern Wind. She is a 31.7m / 104' SW 102 DS sail yacht with exterior design by Nauta Yachts and interior styling by Nauta Yachts . Crossbow offers accommodation for up to 8 guests in 4 cabins with additional room for her crew of 5. She features a variety of amenities to ensure comfortable charter vacations. She also carries an impressive collection of toys as listed below.