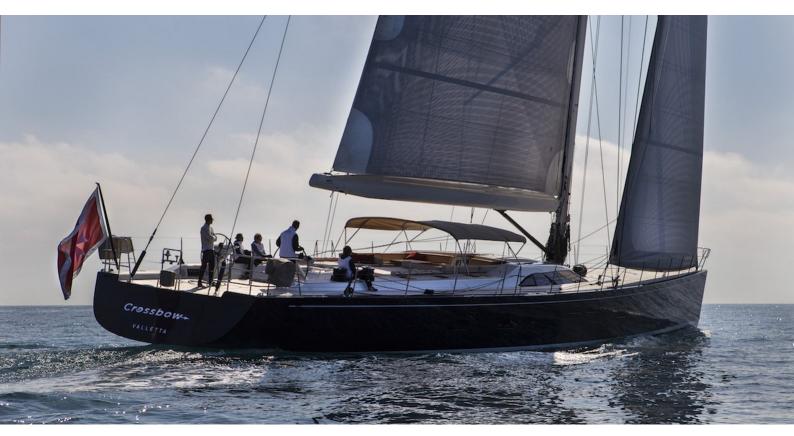

## **CROSSBOW**

Yacht Charter Details for 'Crossbow', the 31.7m Superyacht built by Southern Wind

**SPECIFICATIONS** 

LENGTH 31.7m / 104'

BEAM DRAFT 7.3m / 23'11 4m / 13'1

YEAR REFIT 2016 2023

CRUISING SPEED 10 Knots

## **CROSSBOW YACHT CHARTER**

Superyacht CROSSBOW was built in 2016 by Southern Wind. She is a 31.7m / 104' SW 102 DS sail yacht with exterior design by Nauta Yachts and interior styling by Nauta Yachts . Crossbow offers accommodation for up to 8 guests in 4 cabins with additional room for her crew of 5. She features a variety of amenities to ensure comfortable charter vacations. She also carries an impressive collection of toys as listed below.