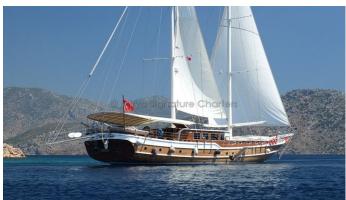

# S. NUR TAYLAN

Yacht Charter Details for 'S. NUR TAYLAN', the 32m Superyacht built by Bozburun Shipyard

**SPECIFICATIONS** 

LENGTH 32m / 105'

BEAM DRAFT 8.4m / 27'7 0m / 0'

YEAR REFIT 2012

CRUISING SPEED 7 Knots

### S. NUR TAYLAN YACHT CHARTER

Superyacht S. NUR TAYLAN was built in 2012 by Bozburun Shipyard. She is a 32m / 105' motor yacht with exterior design by . S. NUR TAYLAN offers accommodation for up to 16 guests in 8 cabins with additional room for her crew of . She features a variety of amenities to ensure comfortable charter vacations, including, Air Conditioning & WiFi connection on board. She also carries an impressive collection of toys as listed below.