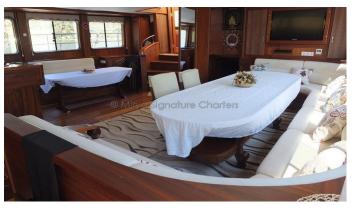

### S. NUR TAYLAN YACHT CHARTER

Superyacht S. NUR TAYLAN was built in 2012 by Bozburun Shipyard. She is a 32m / 105' motor yacht with exterior design by . S. NUR TAYLAN offers accommodation for up to 16 guests in 8 cabins with additional room for her crew of . She features a variety of amenities to ensure comfortable charter vacations, including, Air Conditioning & WiFi connection on board. She also carries an impressive collection of toys as listed below.