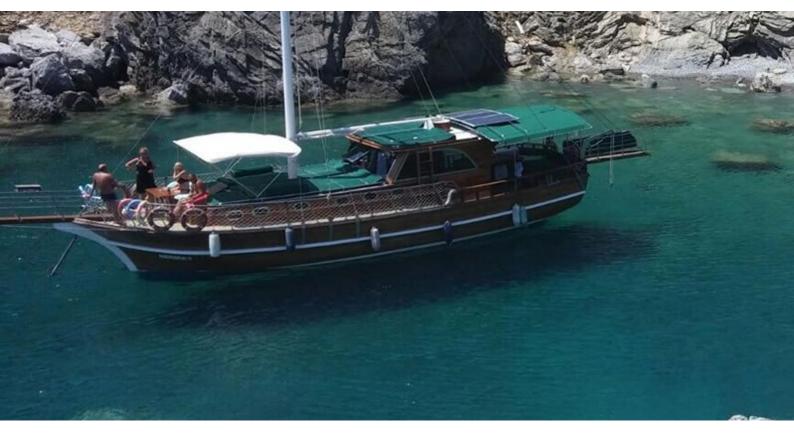

# S. NUR TAYLAN

Yacht Charter Details for 'S. NUR TAYLAN', the 32m Superyacht built by Bozburun Shipyard

**SPECIFICATIONS** 

LENGTH 32m / 105'

BEAM DRAFT 8.4m / 27'7 0m / 0'

YEAR REFIT 2012

CRUISING SPEED 7 Knots

### S. NUR TAYLAN YACHT CHARTER

Superyacht S. NUR TAYLAN was built in 2012 by Bozburun Shipyard. She is a 32m / 105' motor yacht with exterior design by . S. NUR TAYLAN offers accommodation for up to 16 guests in 8 cabins with additional room for her crew of . She features a variety of amenities to ensure comfortable charter vacations, including, Air Conditioning & WiFi connection on board. She also carries an impressive collection of toys as listed below.