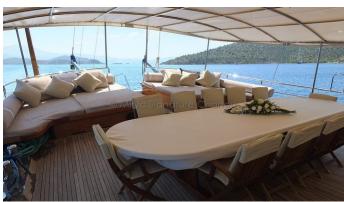

# S. NUR TAYLAN

Yacht Charter Details for 'S. NUR TAYLAN', the 32m Superyacht built by Bozburun Shipyard

**SPECIFICATIONS** 

LENGTH 32m / 105'

BEAM DRAFT 8.4m / 27'7 0m / 0'

YEAR REFIT 2012

CRUISING SPEED 7 Knots

### S. NUR TAYLAN YACHT CHARTER

Superyacht S. NUR TAYLAN was built in 2012 by Bozburun Shipyard. She is a 32m / 105' motor yacht with exterior design by . S. NUR TAYLAN offers accommodation for up to 16 guests in 8 cabins with additional room for her crew of . She features a variety of amenities to ensure comfortable charter vacations, including, Air Conditioning & WiFi connection on board. She also carries an impressive collection of toys as listed below.