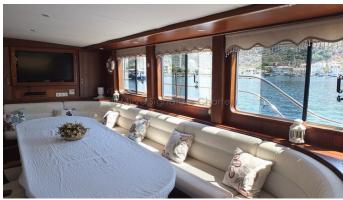

**ACCOMMODATION** 

GUESTS CABINS

16 8

CABIN CONFIGURATION

1 Master 5 Double

2 Twin

CHARTER RATES

SUMMER

### S. NUR TAYLAN YACHT CHARTER

Superyacht S. NUR TAYLAN was built in 2012 by Bozburun Shipyard. She is a 32m / 105' motor yacht with exterior design by . S. NUR TAYLAN offers accommodation for up to 16 guests in 8 cabins with additional room for her crew of . She features a variety of amenities to ensure comfortable charter vacations, including, Air Conditioning & WiFi connection on board. She also carries an impressive collection of toys as listed below.