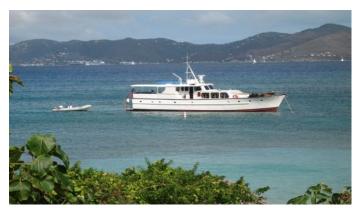

# **FLAME**

Yacht Charter Details for 'Flame', the 20m Superyacht built by Feadship

**SPECIFICATIONS** 

LENGTH 20m / 65'7

BEAM DRAFT 5m / 16'5 1.4m / 4'7

YEAR REFIT 1956 1997

CRUISING SPEED 0 Knots

**ACCOMMODATION** 

#### FLAME YACHT CHARTER

Superyacht FLAME was built in 1956 by Feadship. She is a 20m / 65'7 motor yacht with exterior design by . Flame offers accommodation for up to 6 guests in 3 cabins with additional room for her crew of 2. She features a variety of amenities to ensure comfortable charter vacations, includingAir Conditioning. She also carries an impressive collection of toys as listed below.