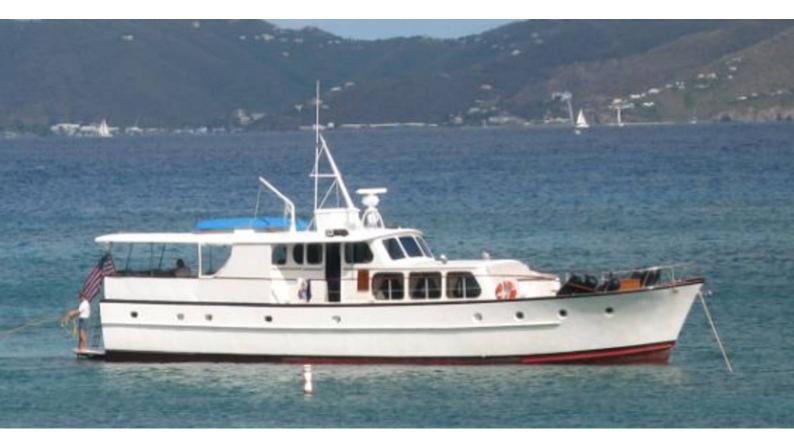

# **FLAME**

Yacht Charter Details for 'Flame', the 20m Superyacht built by Feadship

**SPECIFICATIONS** 

LENGTH 20m / 65'7

BEAM DRAFT 5m / 16'5 1.4m / 4'7

YEAR REFIT 1956 1997

CRUISING SPEED 0 Knots

**ACCOMMODATION** 

#### FLAME YACHT CHARTER

Superyacht FLAME was built in 1956 by Feadship. She is a 20m / 65'7 motor yacht with exterior design by . Flame offers accommodation for up to 6 guests in 3 cabins with additional room for her crew of 2. She features a variety of amenities to ensure comfortable charter vacations, includingAir Conditioning. She also carries an impressive collection of toys as listed below.