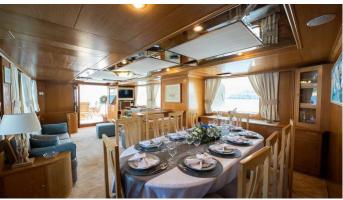

### **ELENA YACHT CHARTER**

Superyacht ELENA was built in 1992 by Perama. She is a 30m / 98'5 Custom motor yacht with exterior design by . Elena offers accommodation for up to 13 guests in 6 cabins with additional room for her crew of 5. She features a variety of amenities to ensure comfortable charter vacations, including, Air Conditioning & WiFi connection on board. She also carries an impressive collection of toys as listed below.