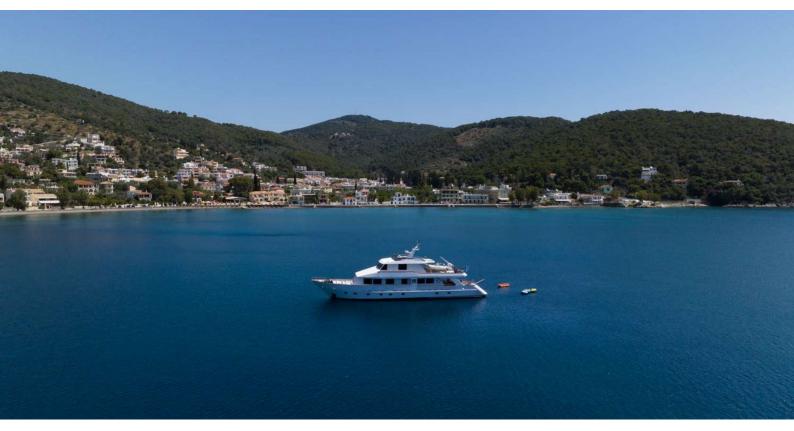

# **ELENA**

Yacht Charter Details for 'Elena', the 30m Superyacht built by Perama

**SPECIFICATIONS** 

**LENGTH** 30m / 98'5

BEAM DRAFT 6.3m / 20'8 2.05m / 6'9

YEAR REFIT 1992 2023

CRUISING SPEED 12 Knots **ACCOMMODATION** 

### **ELENA YACHT CHARTER**

Superyacht ELENA was built in 1992 by Perama. She is a 30m / 98'5 Custom motor yacht with exterior design by . Elena offers accommodation for up to 13 guests in 6 cabins with additional room for her crew of 5. She features a variety of amenities to ensure comfortable charter vacations, including, Air Conditioning & WiFi connection on board. She also carries an impressive collection of toys as listed below.