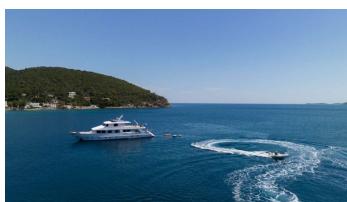

# **ELENA**

Yacht Charter Details for 'Elena', the 30m Superyacht built by Perama

**SPECIFICATIONS** 

**LENGTH** 30m / 98'5

BEAM DRAFT 6.3m / 20'8 2.05m / 6'9

YEAR REFIT 1992 2023

CRUISING SPEED 12 Knots **ACCOMMODATION** 

### **ELENA YACHT CHARTER**

Superyacht ELENA was built in 1992 by Perama. She is a 30m / 98'5 Custom motor yacht with exterior design by . Elena offers accommodation for up to 13 guests in 6 cabins with additional room for her crew of 5. She features a variety of amenities to ensure comfortable charter vacations, including, Air Conditioning & WiFi connection on board. She also carries an impressive collection of toys as listed below.