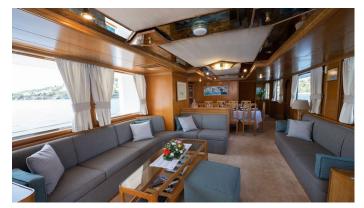

### **ELENA YACHT CHARTER**

Superyacht ELENA was built in 1992 by Perama. She is a 30m / 98'5 Custom motor yacht with exterior design by . Elena offers accommodation for up to 13 guests in 6 cabins with additional room for her crew of 5. She features a variety of amenities to ensure comfortable charter vacations, including, Air Conditioning & WiFi connection on board. She also carries an impressive collection of toys as listed below.

### **ELENA AMENITIES & TOYS**

Wi-Fi

Air Conditioning

For a full up-to-date list of leisure facilities or amenities onboard Motor Yacht Elena please contact your Yacht Charter Broker prior to booking your vacation. If there is a particular water toy that you would like, but it is not listed, then it may be possible to rent this equipment for you.