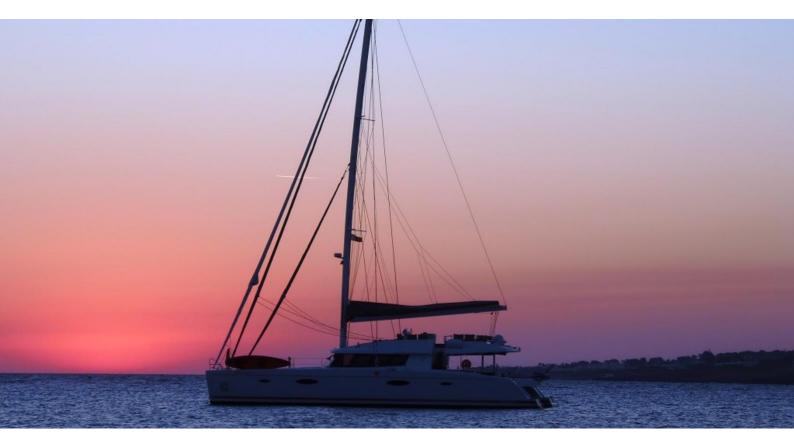

## **MAGEC**

Yacht Charter Details for 'Magec', the 20.5m Superyacht built by Fountaine Pajot

**SPECIFICATIONS** 

LENGTH 20.5m / 67'3

BEAM DRAFT 9.5m / 31'2 1.55m / 5'1

YEAR REFIT 2014

CRUISING SPEED 10 Knots

## MAGEC YACHT CHARTER

Superyacht MAGEC was built in 2014 by Fountaine Pajot. She is a 20.5m / 67'3 motor/sailer yacht with exterior design by . Magec offers accommodation for up to 8 guests in 4 cabins with additional room for her crew of 3. She features a variety of amenities to ensure comfortable charter vacations, including, BBQ, Air Conditioning & WiFi connection on board. She also carries an impressive collection of toys as listed below.