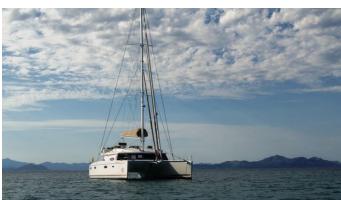

## **MAGEC**

Yacht Charter Details for 'Magec', the 20.5m Superyacht built by Fountaine Pajot

**SPECIFICATIONS** 

LENGTH 20.5m / 67'3

BEAM DRAFT 9.5m / 31'2 1.55m / 5'1

YEAR REFIT 2014

CRUISING SPEED 10 Knots

## MAGEC YACHT CHARTER

Superyacht MAGEC was built in 2014 by Fountaine Pajot. She is a 20.5m / 67'3 motor/sailer yacht with exterior design by . Magec offers accommodation for up to 8 guests in 4 cabins with additional room for her crew of 3. She features a variety of amenities to ensure comfortable charter vacations, including, BBQ, Air Conditioning & WiFi connection on board. She also carries an impressive collection of toys as listed below.