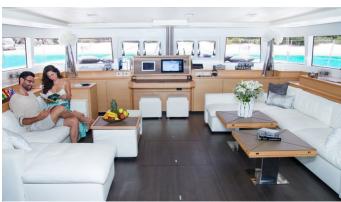

## LONDON SKY YACHT CHARTER

Superyacht LONDON SKY was built in 2015 by Lagoon. She is a 18.9m / 62' motor/sailer yacht with exterior design by . London Sky offers accommodation for up to 8 guests in 4 cabins with additional room for her crew of 3. She features a variety of amenities to ensure comfortable charter vacations, including, BBQ, Air Conditioning & WiFi connection on board. She also carries an impressive collection of toys as listed below.

## LONDON SKY AMENITIES & TOYS

Wi-Fi

Air Conditioning

BBQ

For a full up-to-date list of leisure facilities or amenities onboard Motor/Sailer Yacht London Sky please contact your Yacht Charter Broker prior to booking your vacation. If there is a particular water toy that you would like, but it is not listed, then it may be possible to rent this equipment for you.