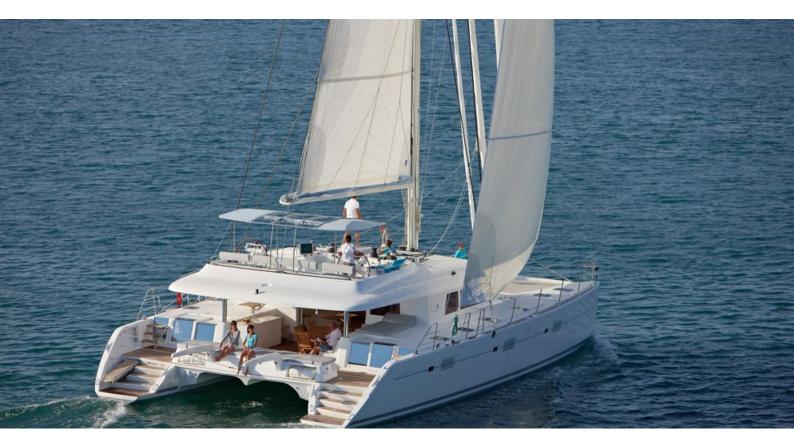

## **LONDON SKY**

Yacht Charter Details for 'London Sky', the 18.9m Superyacht built by Lagoon

**SPECIFICATIONS** 

LENGTH 18.9m / 62'

BEAM DRAFT 10.67m / 35' 1.68m / 5'6

YEAR REFIT 2015

CRUISING SPEED

6 Knots

## LONDON SKY YACHT CHARTER

Superyacht LONDON SKY was built in 2015 by Lagoon. She is a 18.9m / 62' motor/sailer yacht with exterior design by . London Sky offers accommodation for up to 8 guests in 4 cabins with additional room for her crew of 3. She features a variety of amenities to ensure comfortable charter vacations, including, BBQ, Air Conditioning & WiFi connection on board. She also carries an impressive collection of toys as listed below.