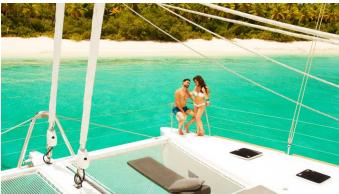

## LONDON SKY YACHT CHARTER

Superyacht LONDON SKY was built in 2015 by Lagoon. She is a 18.9m / 62' motor/sailer yacht with exterior design by . London Sky offers accommodation for up to 8 guests in 4 cabins with additional room for her crew of 3. She features a variety of amenities to ensure comfortable charter vacations, including, BBQ, Air Conditioning & WiFi connection on board. She also carries an impressive collection of toys as listed below.

## LONDON SKY AMENITIES & TOYS

Wi-Fi

Air Conditioning

BBQ

For a full up-to-date list of leisure facilities or amenities onboard Motor/Sailer Yacht London Sky please contact your Yacht Charter Broker prior to booking your vacation. If there is a particular water toy that you would like, but it is not listed, then it may be possible to rent this equipment for you.