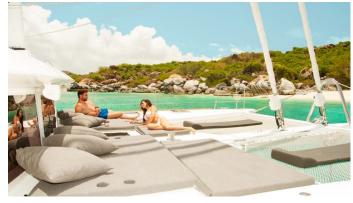

## LONDON SKY YACHT CHARTER

Superyacht LONDON SKY was built in 2015 by Lagoon. She is a 18.9m / 62' motor/sailer yacht with exterior design by . London Sky offers accommodation for up to 8 guests in 4 cabins with additional room for her crew of 3. She features a variety of amenities to ensure comfortable charter vacations, including, BBQ, Air Conditioning & WiFi connection on board. She also carries an impressive collection of toys as listed below.

## LONDON SKY AMENITIES & TOYS

Wi-Fi

Air Conditioning

BBQ

For a full up-to-date list of leisure facilities or amenities onboard Motor/Sailer Yacht London Sky please contact your Yacht Charter Broker prior to booking your vacation. If there is a particular water toy that you would like, but it is not listed, then it may be possible to rent this equipment for you.