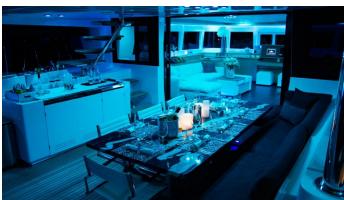

## LONDON SKY YACHT CHARTER

Superyacht LONDON SKY was built in 2015 by Lagoon. She is a 18.9m / 62' motor/sailer yacht with exterior design by . London Sky offers accommodation for up to 8 guests in 4 cabins with additional room for her crew of 3. She features a variety of amenities to ensure comfortable charter vacations, including, BBQ, Air Conditioning & WiFi connection on board. She also carries an impressive collection of toys as listed below.