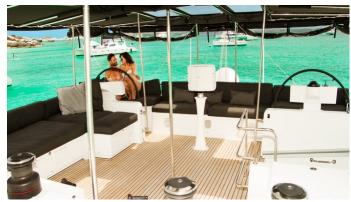

## LONDON SKY YACHT CHARTER

Superyacht LONDON SKY was built in 2015 by Lagoon. She is a 18.9m / 62' motor/sailer yacht with exterior design by . London Sky offers accommodation for up to 8 guests in 4 cabins with additional room for her crew of 3. She features a variety of amenities to ensure comfortable charter vacations, including, BBQ, Air Conditioning & WiFi connection on board. She also carries an impressive collection of toys as listed below.

## LONDON SKY AMENITIES & TOYS

Wi-Fi

Air Conditioning

BBQ

For a full up-to-date list of leisure facilities or amenities onboard Motor/Sailer Yacht London Sky please contact your Yacht Charter Broker prior to booking your vacation. If there is a particular water toy that you would like, but it is not listed, then it may be possible to rent this equipment for you.