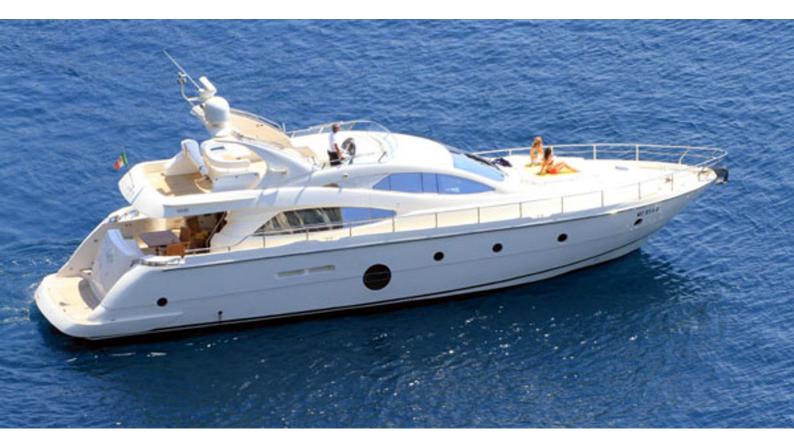

# **GAFFE**

Yacht Charter Details for 'Gaffe', the 20.4m Superyacht built by Aicon

**SPECIFICATIONS** 

LENGTH 20.4m / 66'11

BEAM DRAFT 5.28m / 17'4 1.3m / 4'3

YEAR REFIT 2011

CRUISING SPEED

23 Knots

### **GAFFE YACHT CHARTER**

Superyacht GAFFE was built in 2011 by Aicon. She is a 20.4m / 66'11 motor yacht with exterior design by . Gaffe offers accommodation for up to 9 guests in 4 cabins with additional room for her crew of 2. She features a variety of amenities to ensure comfortable charter vacations, includingAir Conditioning. She also carries an impressive collection of toys as listed below.