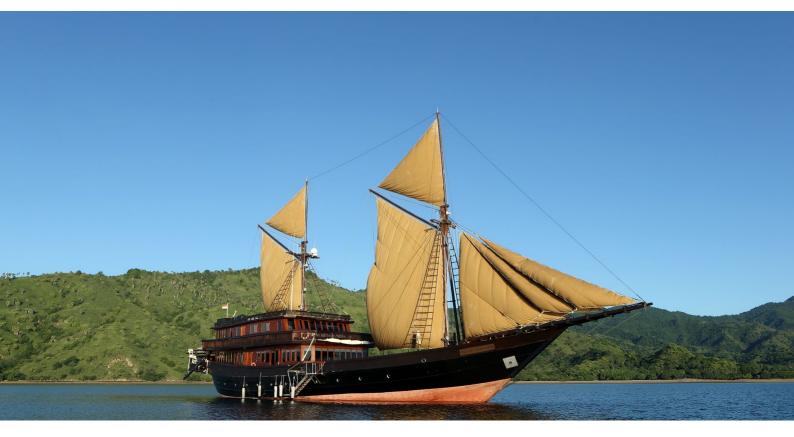

# **ALILA PURNAMA**

Yacht Charter Details for 'Alila Purnama', the 45.6m Superyacht built by Custom

**SPECIFICATIONS** 

LENGTH

45.6m / 149'7

BEAM DRAFT

9.5m / 31'2 3.9m / 12'10

YEAR REFIT

### ALILA PURNAMA YACHT CHARTER

Superyacht ALILA PURNAMA was built in 2012 by Custom. She is a 45.6m / 149'7 sail yacht with exterior design by . Alila Purnama offers accommodation for up to 10 guests in 5 cabins with additional room for her crew of 16. She features a variety of amenities to ensure comfortable charter vacations, including, Air Conditioning & WiFi connection on board. She also carries an impressive collection of toys as listed below.