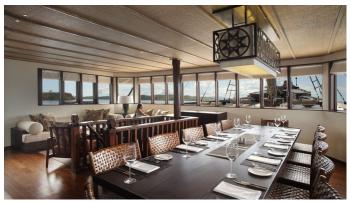

### ALILA PURNAMA YACHT CHARTER

Superyacht ALILA PURNAMA was built in 2012 by Custom. She is a 45.6m / 149'7 sail yacht with exterior design by . Alila Purnama offers accommodation for up to 10 guests in 5 cabins with additional room for her crew of 16. She features a variety of amenities to ensure comfortable charter vacations, including, Air Conditioning & WiFi connection on board. She also carries an impressive collection of toys as listed below.