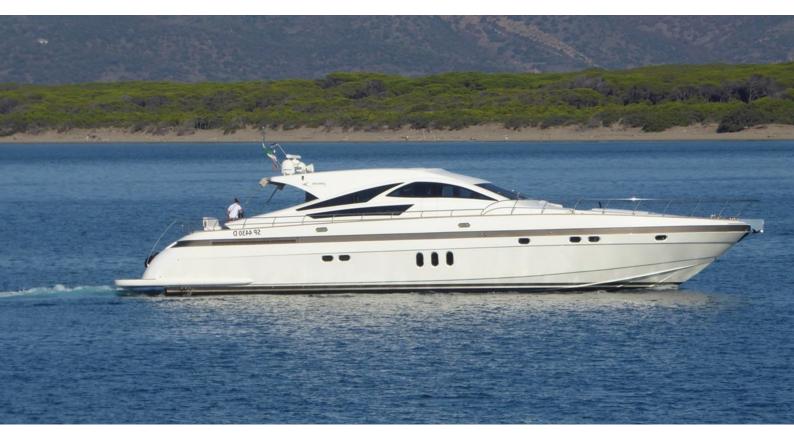

#### **N&Z YACHT CHARTER**

Superyacht N&Z was built in 2009 by Jaguar Yachts. She is a 23.31 m / 76'6 Jaguar 80 motor yacht with exterior design by . N&Z offers accommodation for up to 8 guests in 4 cabins with additional room for her crew of . She features a variety of amenities to ensure comfortable charter vacations. She also carries an impressive collection of toys as listed below.