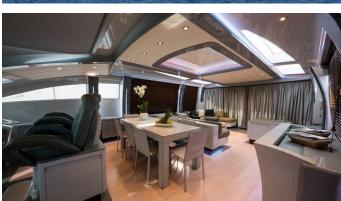

#### **N&Z YACHT CHARTER**

Superyacht N&Z was built in 2009 by Jaguar Yachts. She is a 23.31 m / 76'6 Jaguar 80 motor yacht with exterior design by . N&Z offers accommodation for up to 8 guests in 4 cabins with additional room for her crew of . She features a variety of amenities to ensure comfortable charter vacations. She also carries an impressive collection of toys as listed below.

#### **N&Z AMENITIES & TOYS**

Wi-Fi

Sunpads

Air Conditioning

For a full up-to-date list of leisure facilities or amenities onboard Motor Yacht N&Z please contact your Yacht Charter Broker prior to booking your vacation. If there is a particular water toy that you would like, but it is not listed, then it may be possible to rent this equipment for you.