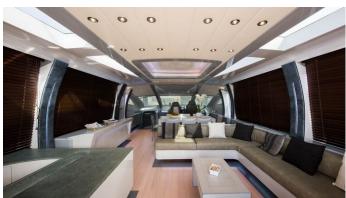

#### **N&Z YACHT CHARTER**

Superyacht N&Z was built in 2009 by Jaguar Yachts. She is a 23.31 m / 76'6 Jaguar 80 motor yacht with exterior design by . N&Z offers accommodation for up to 8 guests in 4 cabins with additional room for her crew of . She features a variety of amenities to ensure comfortable charter vacations. She also carries an impressive collection of toys as listed below.