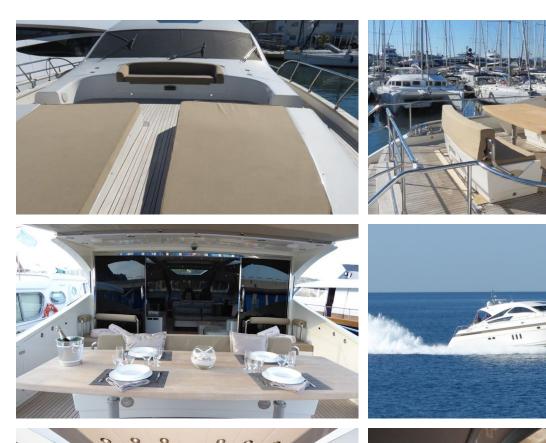

#### **N&Z YACHT CHARTER**

Superyacht N&Z was built in 2009 by Jaguar Yachts. She is a 23.31 m / 76'6 Jaguar 80 motor yacht with exterior design by . N&Z offers accommodation for up to 8 guests in 4 cabins with additional room for her crew of . She features a variety of amenities to ensure comfortable charter vacations. She also carries an impressive collection of toys as listed below.

#### **N&Z AMENITIES & TOYS**

Wi-Fi

Sunpads

Air Conditioning

For a full up-to-date list of leisure facilities or amenities onboard Motor Yacht N&Z please contact your Yacht Charter Broker prior to booking your vacation. If there is a particular water toy that you would like, but it is not listed, then it may be possible to rent this equipment for you.