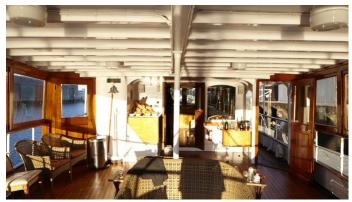

### FIFER YACHT CHARTER

Superyacht FIFER was built in 1939 by Burrard Dry Dock. She is a 30m / 98'5 Custom motor yacht with exterior design by . Fifer offers accommodation for up to guests in cabins with additional room for her crew of . She features a variety of amenities to ensure comfortable charter vacations. She also carries an impressive collection of toys as listed below.

### FIFER AMENITIES & TOYS

For a full up-to-date list of leisure facilities or amenities onboard Motor Yacht Fifer please contact your Yacht Charter Broker prior to booking your vacation. If there is a particular water toy that you would like, but it is not listed, then it may be possible to rent this equipment for you.