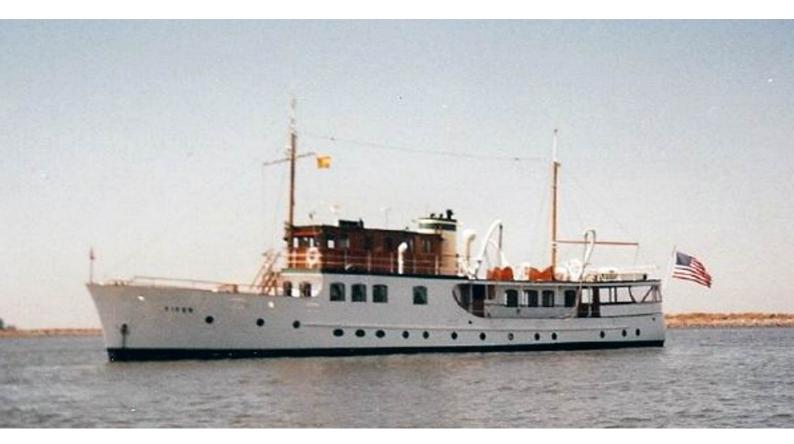

# **FIFER**

Yacht Charter Details for 'Fifer', the 30m Superyacht built by Burrard Dry Dock

**SPECIFICATIONS** 

**LENGTH** 30m / 98'5

BEAM DRAFT 6.1m / 20' 2.44m / 8'

YEAR REFIT 1939

CRUISING SPEED 11 Knots **ACCOMMODATION** 

### FIFER YACHT CHARTER

Superyacht FIFER was built in 1939 by Burrard Dry Dock. She is a 30m / 98'5 Custom motor yacht with exterior design by . Fifer offers accommodation for up to guests in cabins with additional room for her crew of . She features a variety of amenities to ensure comfortable charter vacations. She also carries an impressive collection of toys as listed below.