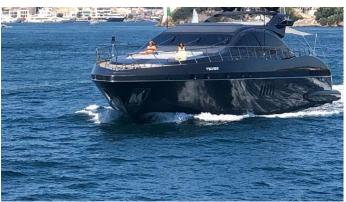

### REVELLA YACHT CHARTER

Superyacht REVELLA was built in 2007 by Overmarine. She is a 28.27m / 92'9 Mangusta 92 motor yacht with exterior design by Stefano Righini and interior styling by Overmarine . Revella offers accommodation for up to 8 guests in 4 cabins with additional room for her crew of 3. She features a variety of amenities to ensure comfortable charter vacations. She also carries an impressive collection of toys as listed below.