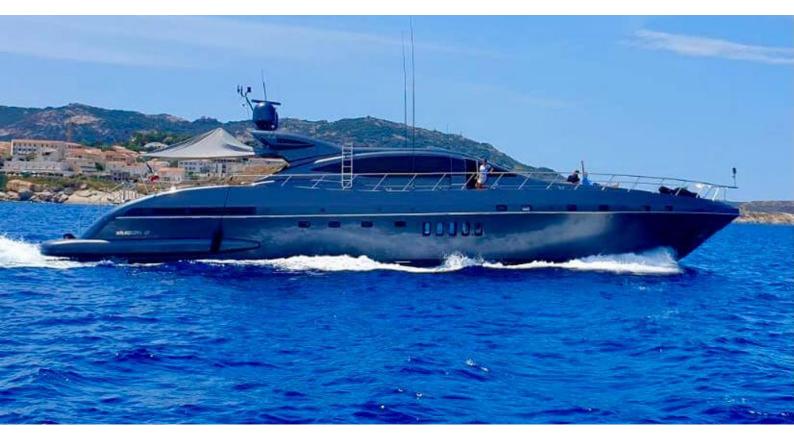

# **REVELLA**

Yacht Charter Details for 'Revella', the 28.27m Superyacht built by Overmarine

**SPECIFICATIONS** 

**LENGTH** 28.27m / 92'9

BEAM DRAFT 6.6m / 21'8 1.74m / 5'9

YEAR REFIT 2007

CRUISING SPEED 32 Knots

### REVELLA YACHT CHARTER

Superyacht REVELLA was built in 2007 by Overmarine. She is a 28.27m / 92'9 Mangusta 92 motor yacht with exterior design by Stefano Righini and interior styling by Overmarine . Revella offers accommodation for up to 8 guests in 4 cabins with additional room for her crew of 3. She features a variety of amenities to ensure comfortable charter vacations. She also carries an impressive collection of toys as listed below.