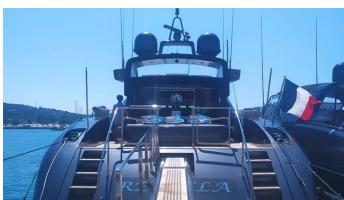

### REVELLA YACHT CHARTER

Superyacht REVELLA was built in 2007 by Overmarine. She is a 28.27m / 92'9 Mangusta 92 motor yacht with exterior design by Stefano Righini and interior styling by Overmarine . Revella offers accommodation for up to 8 guests in 4 cabins with additional room for her crew of 3. She features a variety of amenities to ensure comfortable charter vacations. She also carries an impressive collection of toys as listed below.