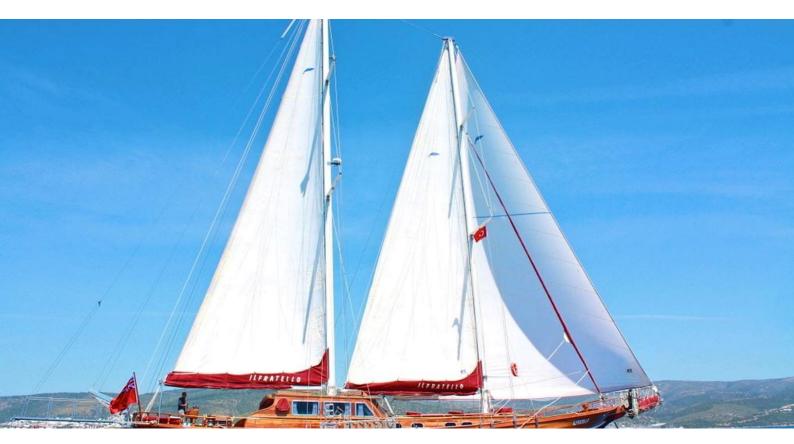

# IL FRATELLO

Yacht Charter Details for 'IL FRATELLO', the 24m Superyacht built by Custom

**SPECIFICATIONS** 

**LENGTH** 24m / 78'9

BEAM DRAFT 6.5m / 21'4 2.4m / 7'10

YEAR REFIT 2002

CRUISING SPEED 0 Knots

ACCOMMODATION

#### IL FRATELLO YACHT CHARTER

Superyacht IL FRATELLO was built in 2002 by Custom. She is a 24m / 78'9 motor/sailer yacht with exterior design by . IL FRATELLO offers accommodation for up to 8 guests in 4 cabins with additional room for her crew of 3. She features a variety of amenities to ensure comfortable charter vacations, includingAir Conditioning. She also carries an impressive collection of toys as listed below.