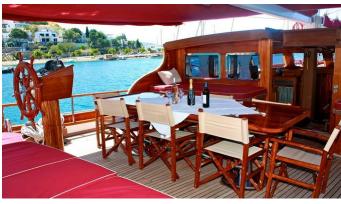

#### IL FRATELLO YACHT CHARTER

Superyacht IL FRATELLO was built in 2002 by Custom. She is a 24m / 78'9 motor/sailer yacht with exterior design by . IL FRATELLO offers accommodation for up to 8 guests in 4 cabins with additional room for her crew of 3. She features a variety of amenities to ensure comfortable charter vacations, includingAir Conditioning. She also carries an impressive collection of toys as listed below.

## IL FRATELLO AMENITIES & TOYS

### Air Conditioning

For a full up-to-date list of leisure facilities or amenities onboard Motor/Sailer Yacht IL FRATELLO please contact your Yacht Charter Broker prior to booking your vacation. If there is a particular water toy that you would like, but it is not listed, then it may be possible to rent this equipment for you.