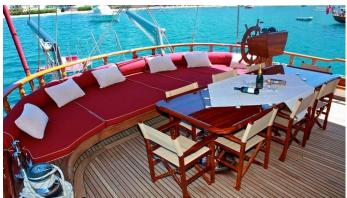

#### IL FRATELLO YACHT CHARTER

Superyacht IL FRATELLO was built in 2002 by Custom. She is a 24m / 78'9 motor/sailer yacht with exterior design by . IL FRATELLO offers accommodation for up to 8 guests in 4 cabins with additional room for her crew of 3. She features a variety of amenities to ensure comfortable charter vacations, includingAir Conditioning. She also carries an impressive collection of toys as listed below.