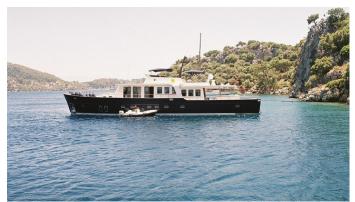

## DALI YACHT CHARTER

Superyacht DALI was built in 2010 by Custom. She is a 28m / 91'10 motor yacht with exterior design by . Dali offers accommodation for up to 8 guests in 4 cabins with additional room for her crew of 3. She features a variety of amenities to ensure comfortable charter vacations. She also carries an impressive collection of toys as listed below.