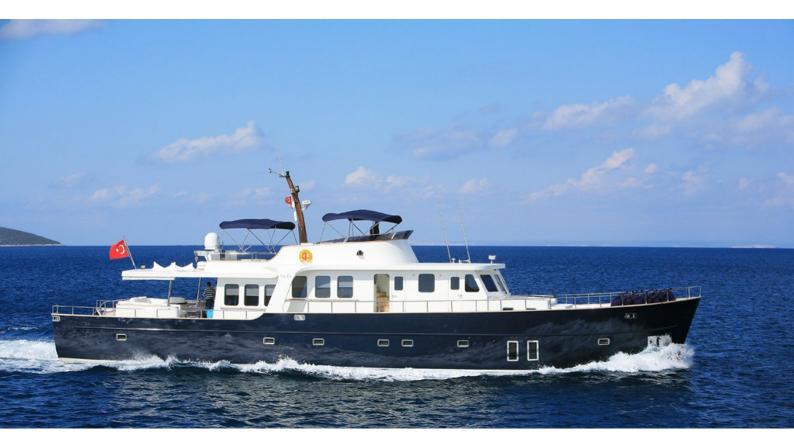

## **DALI**

Yacht Charter Details for 'Dali', the 28m Superyacht built by Custom

**SPECIFICATIONS** 

LENGTH 28m / 91'10

**BEAM** DRAFT 1.8m / 5'11 6.14m / 20'2

YEAR **REFIT** 2010

**CRUISING SPEED** 

11 Knots

## DALI YACHT CHARTER

Superyacht DALI was built in 2010 by Custom. She is a 28m / 91'10 motor yacht with exterior design by . Dali offers accommodation for up to 8 guests in 4 cabins with additional room for her crew of 3. She features a variety of amenities to ensure comfortable charter vacations. She also carries an impressive collection of toys as listed below.