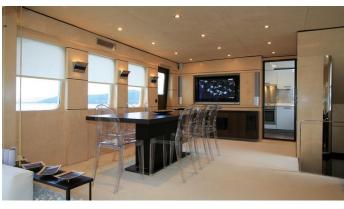

## DALI YACHT CHARTER

Superyacht DALI was built in 2010 by Custom. She is a 28m / 91'10 motor yacht with exterior design by . Dali offers accommodation for up to 8 guests in 4 cabins with additional room for her crew of 3. She features a variety of amenities to ensure comfortable charter vacations. She also carries an impressive collection of toys as listed below.

## DALI AMENITIES & TOYS

For a full up-to-date list of leisure facilities or amenities onboard Motor Yacht Dali please contact your Yacht Charter Broker prior to booking your vacation. If there is a particular water toy that you would like, but it is not listed, then it may be possible to rent this equipment for you.