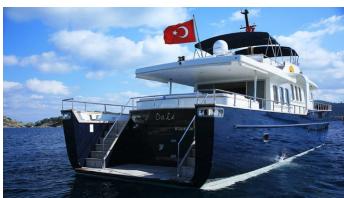

## **DALI**

Yacht Charter Details for 'Dali', the 28m Superyacht built by Custom

**SPECIFICATIONS** 

LENGTH 28m / 91'10

**BEAM** DRAFT 1.8m / 5'11 6.14m / 20'2

YEAR **REFIT** 2010

**CRUISING SPEED** 

11 Knots

## DALI YACHT CHARTER

Superyacht DALI was built in 2010 by Custom. She is a 28m / 91'10 motor yacht with exterior design by . Dali offers accommodation for up to 8 guests in 4 cabins with additional room for her crew of 3. She features a variety of amenities to ensure comfortable charter vacations. She also carries an impressive collection of toys as listed below.