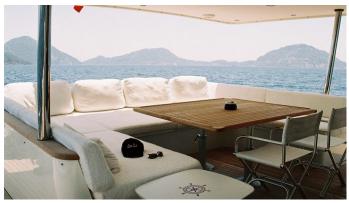

## DALI YACHT CHARTER

Superyacht DALI was built in 2010 by Custom. She is a 28m / 91'10 motor yacht with exterior design by . Dali offers accommodation for up to 8 guests in 4 cabins with additional room for her crew of 3. She features a variety of amenities to ensure comfortable charter vacations. She also carries an impressive collection of toys as listed below.

## DALI AMENITIES & TOYS

For a full up-to-date list of leisure facilities or amenities onboard Motor Yacht Dali please contact your Yacht Charter Broker prior to booking your vacation. If there is a particular water toy that you would like, but it is not listed, then it may be possible to rent this equipment for you.