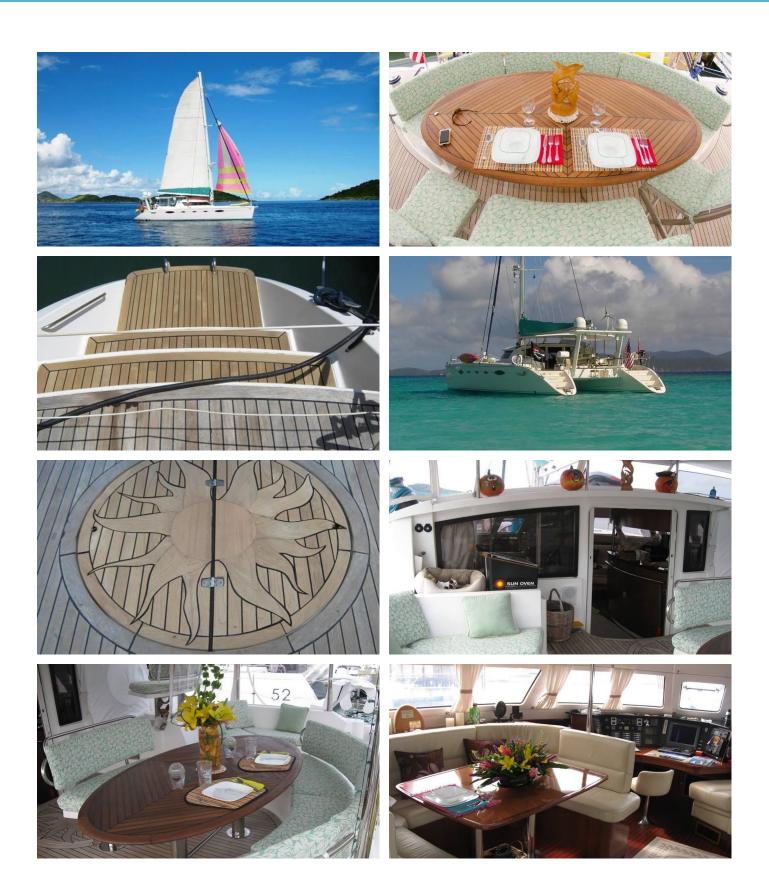

### DELPHINE YACHT CHARTER

Superyacht DELPHINE was built in 2006 by Fountaine Pajot. She is a 18.3m / 60' motor/sailer yacht with exterior design by . Delphine offers accommodation for up to 6 guests in 3 cabins with additional room for her crew of . She features a variety of amenities to ensure comfortable charter vacations, including, Barbeque, Swimming Platform, Air Conditioning & WiFi connection on board. She also carries an impressive collection of toys as listed below.