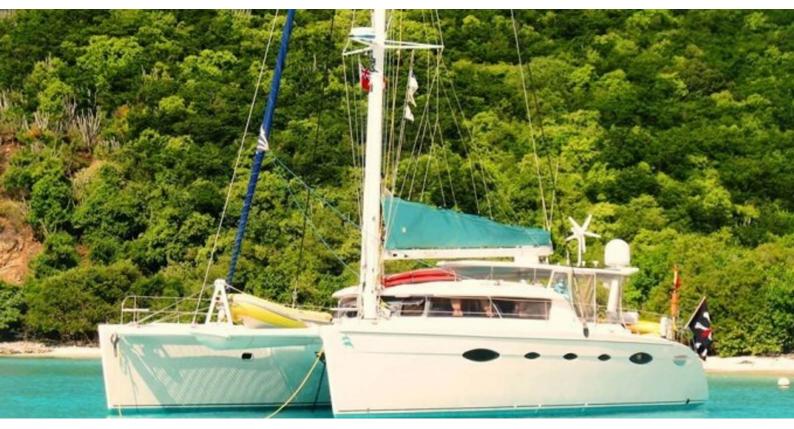

### DELPHINE YACHT CHARTER

Superyacht DELPHINE was built in 2006 by Fountaine Pajot. She is a 18.3m / 60' motor/sailer yacht with exterior design by . Delphine offers accommodation for up to 6 guests in 3 cabins with additional room for her crew of . She features a variety of amenities to ensure comfortable charter vacations, including, Barbeque, Swimming Platform, Air Conditioning & WiFi connection on board. She also carries an impressive collection of toys as listed below.